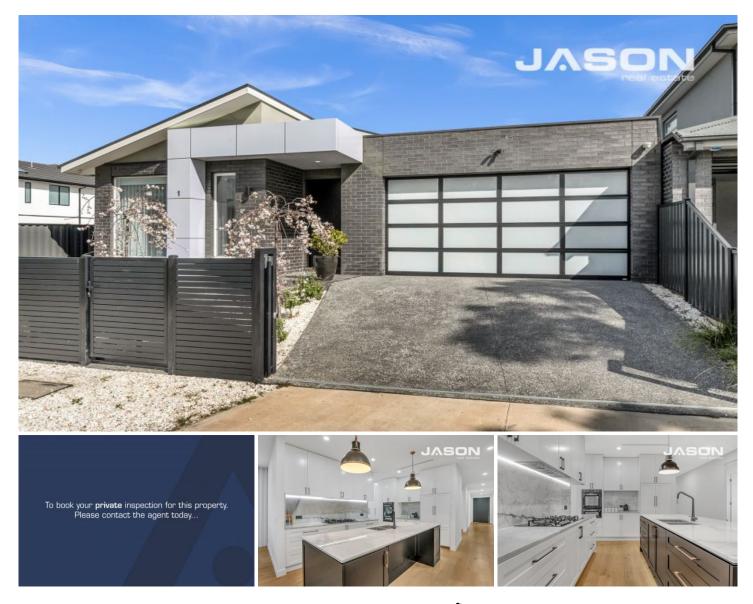

## **1 Wolfenden Mews GREENVALE VIC**

1 Wolfenden Mews, Greenvale offers high end finishes with an ultra-stylish interior and a well-designed floorplan. The 450sqm approx. fully fenced block with the automated front gate, overlooking a future open reserve/wetland, providing magnificent uninterrupted views.

Offering single level living suitable for all ages and stages in life; the home comprises four bedrooms, two fully tiled bathrooms, second living room zone, expansive open plan dining/family, premium kitchen with high-end appliances in addition to a butler's pantry, undercover entertainment area, separate laundry with external access, and double lock-up garage. Those who enjoy entertaining will appreciate the full fitted alfresco area that is perfect for all seasons.