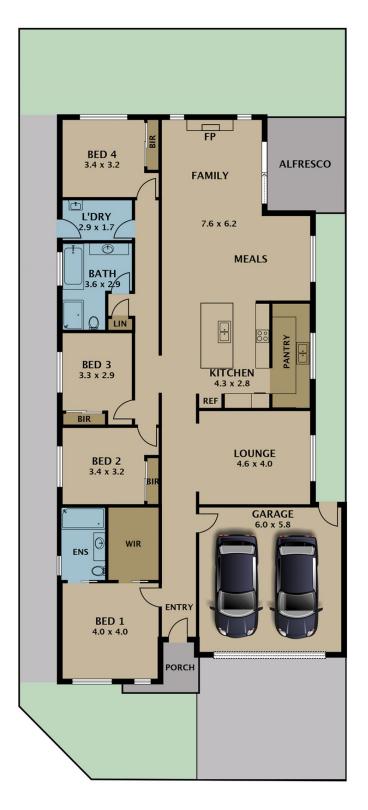

Offering single level living suitable for all ages and stages in life; the home comprises four bedrooms, two fully tiled bathrooms, second living room zone, expansive open plan dining/family, premium kitchen with high-end appliances in addition to a butler's pantry, undercover entertainment area, separate laundry with external access, and double lock-up garage. Those who enjoy entertaining will appreciate the full fitted alfresco area that is perfect for all seasons.