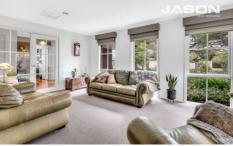

The well-designed floorplan has three good-sized bedrooms and two modern bathrooms. Beautiful glass doors separate the formal lounge from the bedrooms, allowing for private conversation and undisturbed sleep. At the heart of the home is the modern functional kitchen, complete with a gas cooktop, dishwasher and generous corner pantry. Beyond is the meals area and second living area.