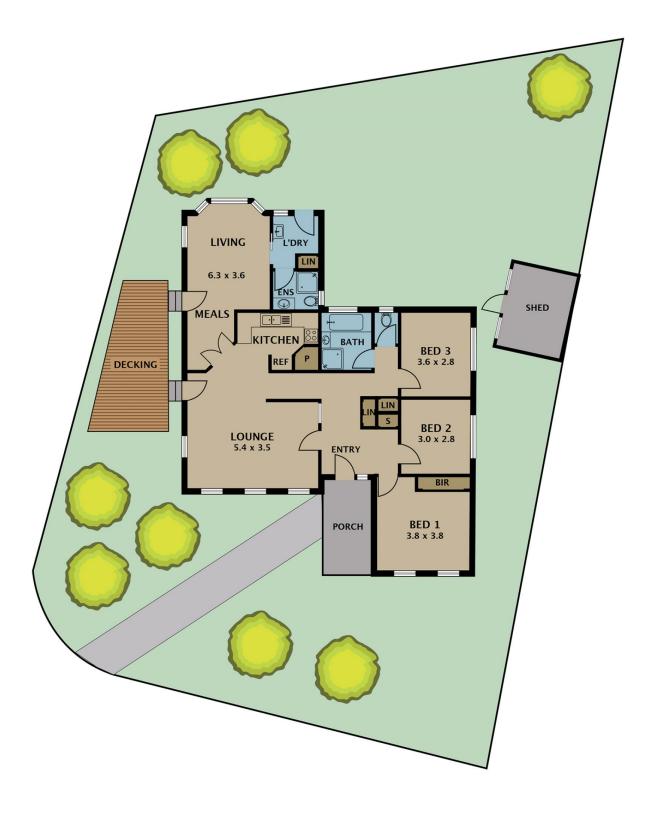

The well-designed floorplan has three good-sized bedrooms and two modern bathrooms. Beautiful glass doors separate the formal lounge from the bedrooms, allowing for private conversation and undisturbed sleep. At the heart of the home is the modern functional kitchen, complete with a gas cooktop, dishwasher and generous corner pantry. Beyond is the meals area and second living area.

3 2 2

Type : House Land Size : 567 sqm

View : https://www.jasonrealestate.com.au/sale/vic

/north/gladstone-park/residential/house/733

0257

Jason Sassine 03 9338 6411

For full version visit the website

Disclaimer. Please note plans are indicative only and not drawn to exact scale. All dimensions are approximate. Potential buyers view the property in person.