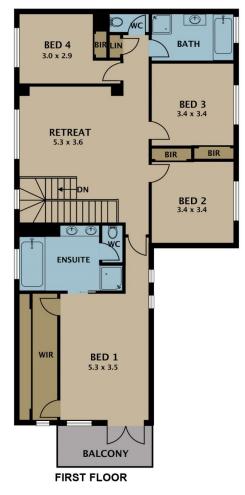

Upstairs you will find a fourth living area or kids retreat, four

4 🗀 3 🔁 3 🖨

Type : House Land Size : 802 sqm

View: https://www.jasonrealestate.com.au/sale/vic/north/greenvale/residential/house/7330258

Jason Sassine 03 9338 6411