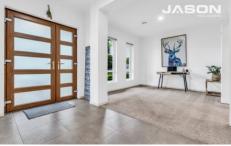

From the entry, the floorplan flows into the formal lounge, with high ceilings and a crisp white palette giving it an airy feel. Continue through to the heart of the home, the spacious open plan living, dining and kitchen area, with an adjoining theatre room that can be sectioned off with bi-fold doors. The fully equipped modern kitchen boasts a gourmet five-burner gas cooktop, double drawer dishwasher and plenty of storage.