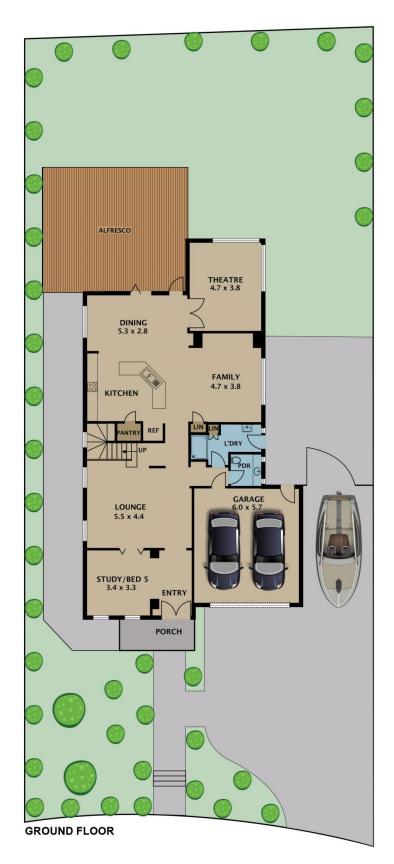

## 59 Helmsdale Crescent GREENVALE VIC

This beautifully presented modern family home offers an abundance of living space spread over two levels. Situated on a generous 802sq.m block, there's plenty of room for all the family and a secure spot to park the boat.

From the entry, the floorplan flows into the formal lounge, with high ceilings and a crisp white palette giving it an airy feel. Continue through to the heart of the home, the spacious open plan living, dining and kitchen area, with an adjoining theatre room that can be sectioned off with bi-fold doors. The fully equipped modern kitchen boasts a gourmet five-burner gas cooktop, double drawer dishwasher and plenty of storage.