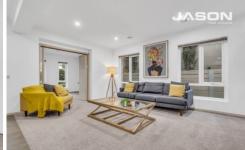

From the entry, the floorplan flows into the formal lounge, with high ceilings and a crisp white palette giving it an airy feel. Continue through to the heart of the home, the spacious open plan living, dining and kitchen area, with an adjoining theatre room that can be sectioned off with bi-fold doors. The fully equipped modern kitchen boasts a gourmet five-burner gas cooktop, double drawer dishwasher and plenty of storage.