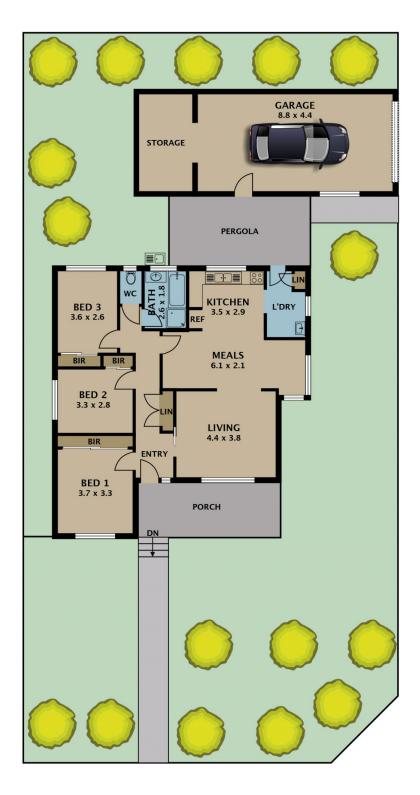

## 16 Theresa Street TULLAMARINE VIC

Acquire a foothold in the market with this classic, well-maintained single level family home in one of Tullamarine's most sought-after pockets.

Set well back from the street on a generous 534m2 corner block, this home comprises three bedrooms with built-in robes, a family bathroom with bath and separate toilet, a combined kitchen and meals area that flows onto the lounge room, and a laundry room with external access.

Beautiful floorboards throughout the living room and bedrooms give this home style and character, while the gas fireplace with tiled mantle warms the living area and gives the room a focal point to gather around in the winter. Ducted heating and wall air conditioning provide all year comfort while sliding doors section the room off from the bedrooms for privacy, noise control and uninterrupted

3 📭 1 🔓 1 😭

Land Size: 534 sqm

View : https://www.jasonrealestate.com.au/sale/vic

/north/tullamarine/residential/house/733025

9

Jason Sassine 03 9338 6411

Disclaimer. Please note plans are indicative only and not drawn to exact scale. All dimensions are approximate. Potential buyers view the property in person.