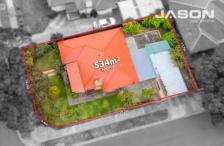

## 16 Theresa Street TULLAMARINE VIC

Acquire a foothold in the market with this classic, well-maintained single level family home in one of Tullamarine's most sought-after pockets.

Set well back from the street on a generous 534m2 corner block, this home comprises three bedrooms with built-in robes, a family bathroom with bath and separate toilet, a combined kitchen and meals area that flows onto the lounge room, and a laundry room with external access.

3 📭 1 🔓 1 😭

Land Size: 534 sqm

View : https://www.jasonrealestate.com.au/sale/vic

/north/tullamarine/residential/house/733025

9

Jason Sassine 03 9338 6411

Disclaimer. Please note plans are indicative only and not drawn to exact scale. All dimensions are approximate. Potential buyers view the property in person.