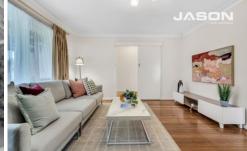

Beautiful floorboards throughout the living room and bedrooms give this home style and character, while the gas fireplace with tiled mantle warms the living area and gives the room a focal point to gather around in the winter. Ducted heating and wall air conditioning provide all year comfort while sliding doors section the room off from the bedrooms for privacy, noise control and uninterrupted