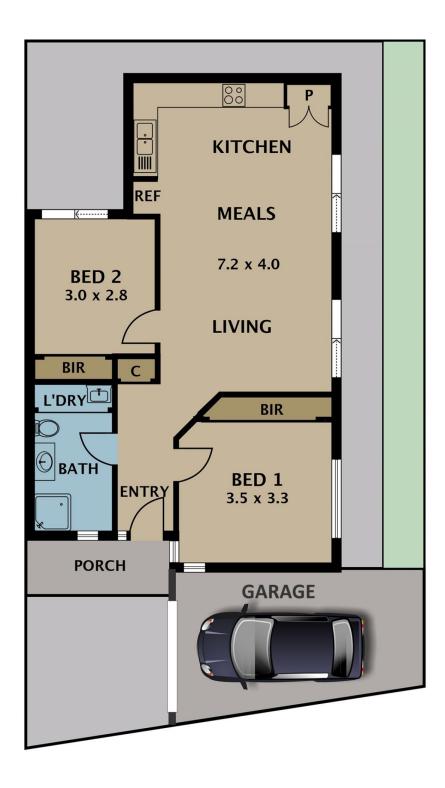

Ideally positioned, this brick veneer property accommodates two good sized bedrooms with outside access ( Bir), spacious bathroom with ample light throughout. The property features an open plan layout with the kitchen looking out over the living and meals area that opens up to the calming easy to maintain backyard. The property is complete with a single car accommodation and the uttermost privacy.

## For full version visit the website

https://www.jasonrealestate.com.au

Disclaimer. Please note plans are indicative only and not drawn to exact scale. All dimensions are approximate. Potential buyers view the property in person.