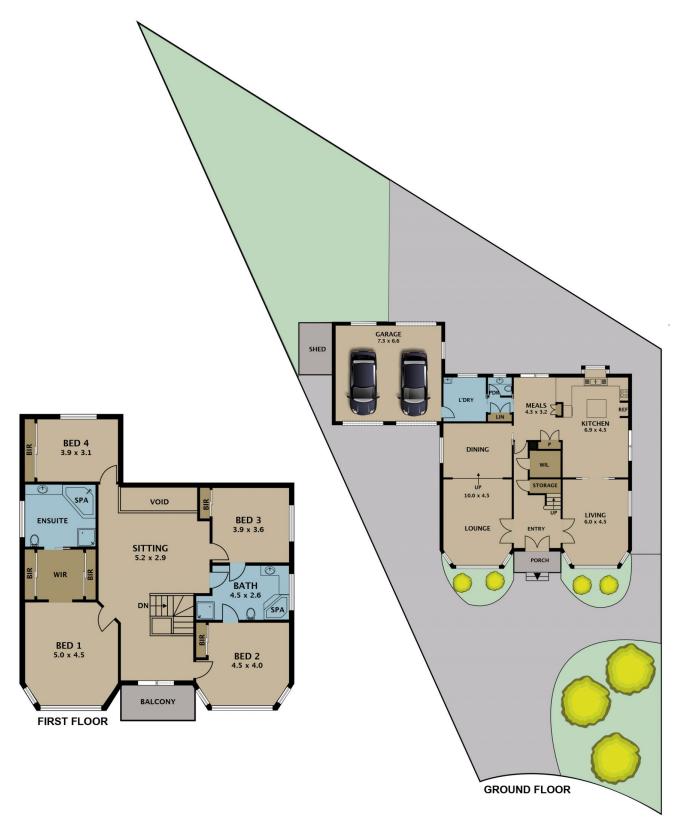

## 10 Lochton Court GREENVALE VIC

From the commanding facade to the immaculately presented interior, this much-loved family home is sure to impress. Set on 846m2, in an established and sought after pocket of Greenvale, this high-quality home has been tightly held for many years. A versatile entertainer with an abundance of space, there's plenty of room for everyone.

Constructed over two levels, the lower level boasts two impressive living areas with floor to ceiling bay windows that expand the space and bathe the rooms with sunlight, a formal dining area that flows from the lounge, and a spacious, modern kitchen, family and meals area.

Sliding and French doors to the living rooms offer a flexible floorplan that allows the living areas to be opened into one

4 📮 2 🖺 2 🖨

Type : House Land Size : 846 sqm

View: https://www.jasonrealestate.com.au/sale/vic/north/greenvale/residential/house/7330267