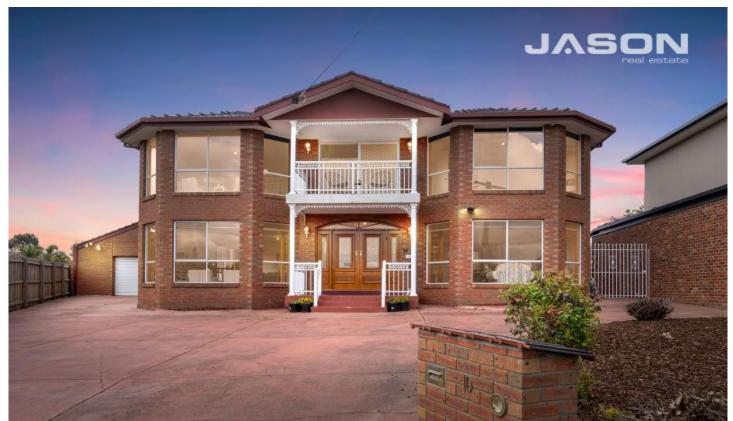

## 10 Lochton Court GREENVALE VIC

From the commanding facade to the immaculately presented interior, this much-loved family home is sure to impress. Set on 846m2, in an established and sought after pocket of Greenvale, this high-quality home has been tightly held for many years. A versatile entertainer with an abundance of space, there's plenty of room for everyone.

Constructed over two levels, the lower level boasts two impressive living areas with floor to ceiling bay windows that expand the space and bathe the rooms with sunlight, a formal dining area that flows from the lounge, and a spacious, modern kitchen, family and meals area.