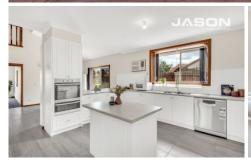

Constructed over two levels, the lower level boasts two impressive living areas with floor to ceiling bay windows that expand the space and bathe the rooms with sunlight, a formal dining area that flows from the lounge, and a spacious, modern kitchen, family and meals area.