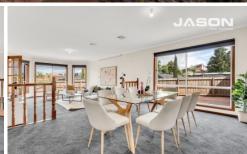

Constructed over two levels, the lower level boasts two impressive living areas with floor to ceiling bay windows that expand the space and bathe the rooms with sunlight, a formal dining area that flows from the lounge, and a spacious, modern kitchen, family and meals area.

Sliding and French doors to the living rooms offer a flexible floorplan that allows the living areas to be opened into one

4 📮 2 🖺 2 🖨

Type : House Land Size : 846 sqm

View: https://www.jasonrealestate.com.au/sale/vic/north/greenvale/residential/house/7330267