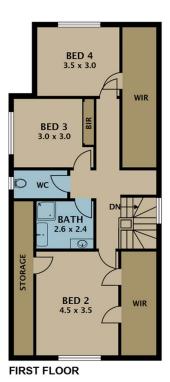

4 📭 2 🖺 1 🗬

Type : House Land Size : 416 sqm

View: https://www.jasonrealestate.com.au/sale/vic/north/greenvale/residential/house/7330270

Jason Sassine 03 9338 6411

For full version visit the website

Disclaimer. Please note plans are indicative only and not drawn to exact scale. All dimensions are approximate. Potential buyers view the property in person.