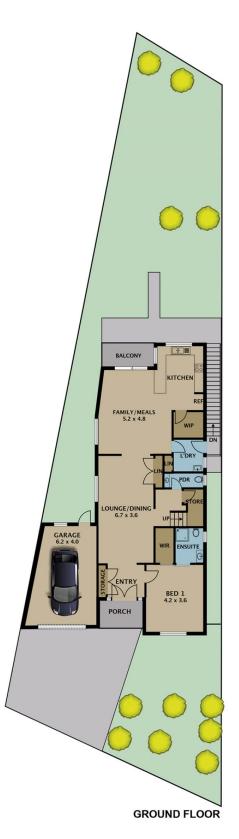

## 1/15 Wallace Drive GREENVALE VIC

Situated in the coveted and leafy pocket of Greenvale, this home is sure to impress.

Enjoy this immaculate and well-crafted home that has multiple living zones that will suit families of all ages and sizes. As you walk through the large double doors immediately to your right is your generous-sized master bedroom that includes both a walk-in robe and a recently updated ensuite.

With ample living area spread throughout the Lounge/Dining and Family/Meals with polished floorboards through to the Kitchen that adds to the character of this home. A great-sized kitchen that includes a walk-in pantry, wooden cabinetry, 900mm Bellini oven, rangehood and

4 📭 2 🖺 1 🗬

Type : House Land Size : 416 sqm

View: https://www.jasonrealestate.com.au/sale/vic/north/greenvale/residential/house/7330270

Jason Sassine 03 9338 6411

For full version visit the website

Disclaimer. Please note plans are indicative only and not drawn to exact scale. All dimensions are approximate. Potential buyers view the property in person.