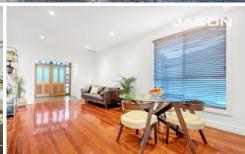

With ample living area spread throughout the Lounge/Dining and Family/Meals with polished floorboards through to the Kitchen that adds to the character of this home. A great-sized kitchen that includes a walk-in pantry, wooden cabinetry, 900mm Bellini oven, rangehood and