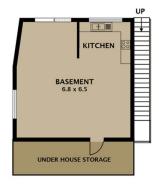

4 📭 2 🖺 1 🗬

Type : House Land Size : 416 sqm

View: https://www.jasonrealestate.com.au/sale/vic/north/greenvale/residential/house/7330270

Jason Sassine 03 9338 6411

For full version visit the website

Disclaimer. Please note plans are indicative only and not drawn to exact scale. All dimensions are approximate. Potential buyers view the property in person.