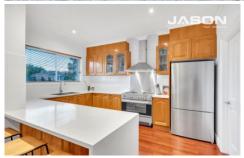

With ample living area spread throughout the Lounge/Dining and Family/Meals with polished floorboards through to the Kitchen that adds to the character of this home. A great-sized kitchen that includes a walk-in pantry, wooden cabinetry, 900mm Bellini oven, rangehood and