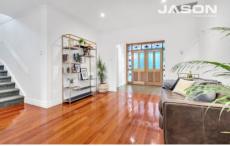

With ample living area spread throughout the Lounge/Dining and Family/Meals with polished floorboards through to the Kitchen that adds to the character of this home. A great-sized kitchen that includes a walk-in pantry, wooden cabinetry, 900mm Bellini oven, rangehood and