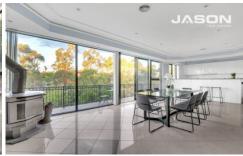

Capitalising on the north-easterly aspect, wall-to-wall full-length windows flood the living space with natural light

4 🗀 3 📛 2 🖨

Type : House Land Size : 553 sqm

View: https://www.jasonrealestate.com.au/sale/vic/north/greenvale/residential/house/7330273