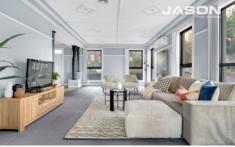

A grand entrance greets you on the ground floor, leading you to a spacious and beautifully styled formal lounge that boast high ceilings with decorative elements, columns, and double French doors, creating a stylish and comfortable living area to relax in. The formal lounge flows to the open plan living, meal and kitchen. Completing the level is a spacious study room, perfect for working from home.