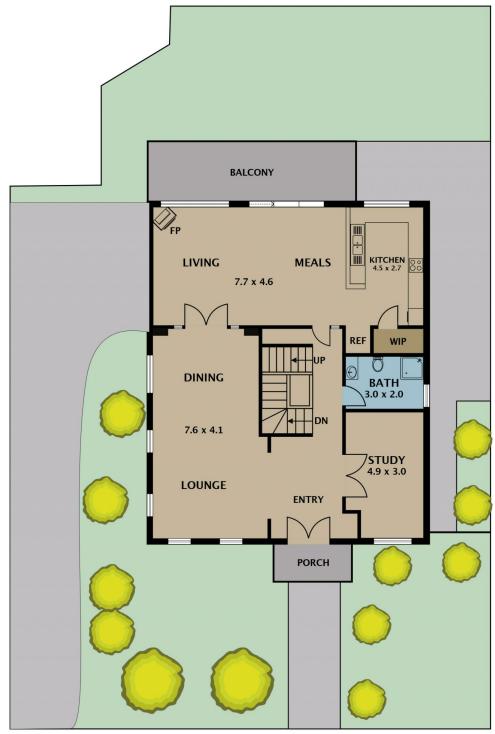

## 19 Wallace Drive Greenvale

**GROUND FLOOR** 

Disclaimer. Please note plans are indicative only and not drawn to exact scale. All dimensions are approximate. Potential buyers view the property in person.