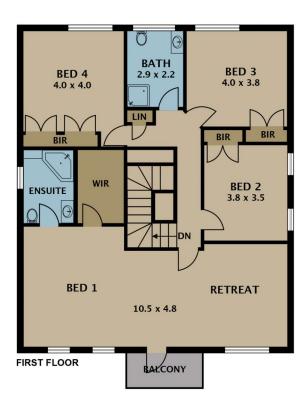

an opportunity to create a flexible living arrangement.

A grand entrance greets you on the ground floor, leading you to a spacious and beautifully styled formal lounge that boast high ceilings with decorative elements, columns, and double French doors, creating a stylish and comfortable living area to relax in. The formal lounge flows to the open plan living, meal and kitchen. Completing the level is a spacious study room, perfect for working from home.

Capitalising on the north-easterly aspect, wall-to-wall full-length windows flood the living space with natural light

4 🗀 3 📛 2 🖨

Type : House Land Size : 553 sqm

View: https://www.jasonrealestate.com.au/sale/vic/north/greenvale/residential/house/7330273



Jason Sassine 03 9338 6411

For full version visit the website



LOWER LEVEL



Disclaimer. Please note plans are indicative only and not drawn to exact scale. All dimensions are approximate. Potential buyers view the property in person.

## 19 Wallace Drive Greenvale



**GROUND FLOOR** 

Disclaimer. Please note plans are indicative only and not drawn to exact scale. All dimensions are approximate. Potential buyers view the property in person.

## 19 Wallace Drive Greenvale