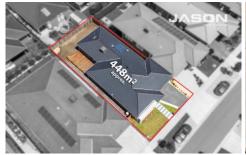

4 📮 2 🖺 2 🖨

Type : House Land Size : 448 sqm

View: https://www.jasonrealestate.com.au/sale/vic/north/greenvale/residential/house/7330275

Joseph Sassine 03 9304 1444

For full version visit the website

Disclaimer. Please note plans are indicative only and not drawn to exact scale. All dimensions are approximate. Potential buyers view the property in person.