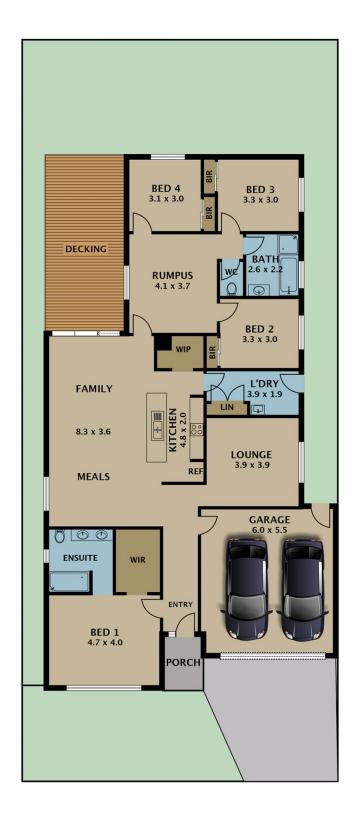

## 21 Honey Flower Way GREENVALE VIC

Nestled in the Greenvale Gardens Estate is this exceptional spacious contemporary family home set on a generous 448 sq.m allotment is superbly located within minutes away of Greenvale Shopping Centre, respected schools, and Parklands.

Showcasing a practical and beautiful floor plan spread over a single level, that features three separate living rooms, including a lounge room, rumpus room and an informal family room. A large master bedroom with a fitted WIR and deluxe ensuite, as well as three extra bedrooms with BIR, second bathroom to service the remaining bedrooms and the added advantage of a large double garage (remote-control) internal entry access to complete the magnificent floor plan.