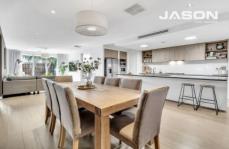

Floorboards flow through the open layout, while full-length windows flood the home with natural light, and high 2.7m ceilings give the home an expansive feel. The free-flowing floorplan comprises a spacious open living area with a modern galley kitchen, a separate theatre room, a study/third living area, four generous bedrooms and a central family bathroom.