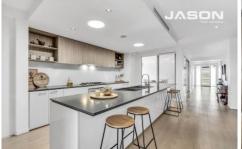

Floorboards flow through the open layout, while full-length windows flood the home with natural light, and high 2.7m ceilings give the home an expansive feel. The free-flowing floorplan comprises a spacious open living area with a modern galley kitchen, a separate theatre room, a study/third living area, four generous bedrooms and a central family bathroom.