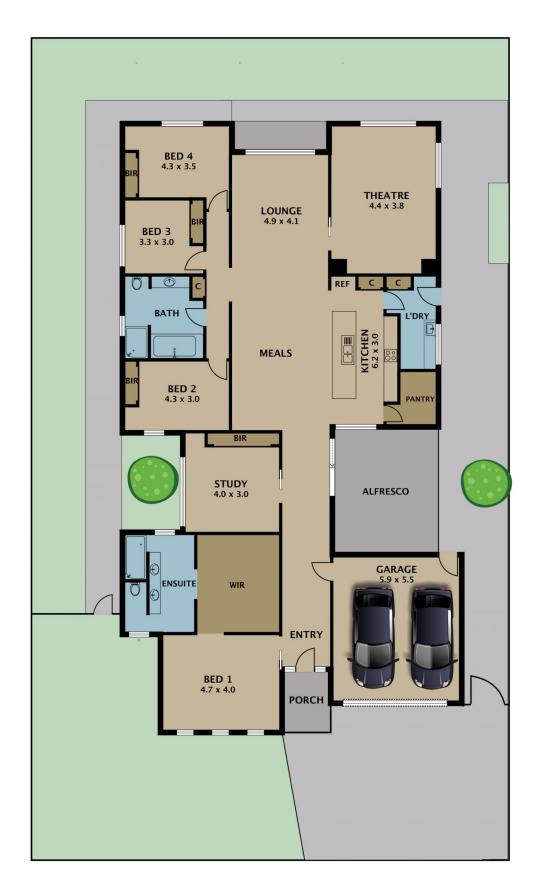

Floorboards flow through the open layout, while full-length windows flood the home with natural light, and high 2.7m ceilings give the home an expansive feel. The free-flowing floorplan comprises a spacious open living area with a modern galley kitchen, a separate theatre room, a study/third living area, four generous bedrooms and a central family bathroom.

The spacious master retreat at the front of the home

For full version visit the website