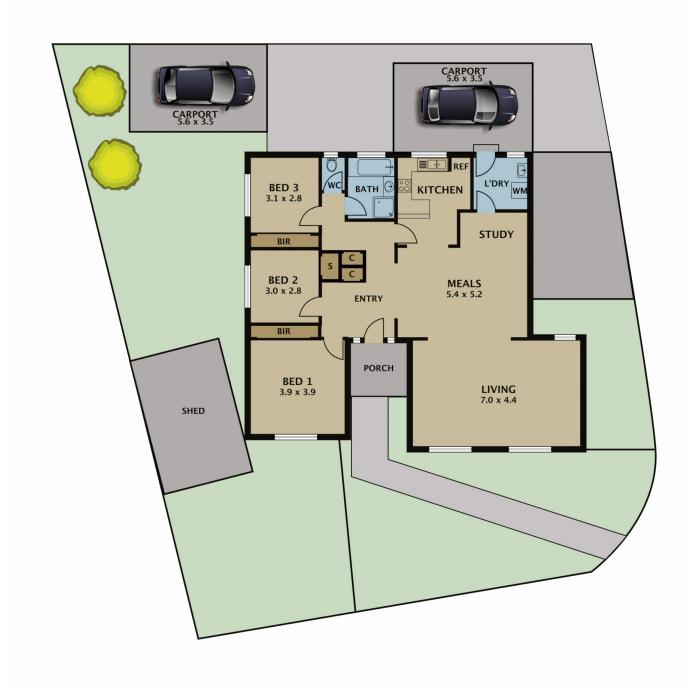

The efficient floorplan comprises three bedrooms, two with built-in robes, a full family bathroom with a separate toilet, a spacious living room that flows to the dining room with space for a study area, a good-sized kitchen and a laundry room with external access.

## 3 🛤 1 🚰 2 🚘

Type : House

View : https://www.jasonrealestate.com.au/sale/vic/north /gladstone-park/residential/house/7330280

Disclaimer. Please note plans are indicative only and not drawn to exact scale. All dimensions are approximate. Potential buyers view the property in person.