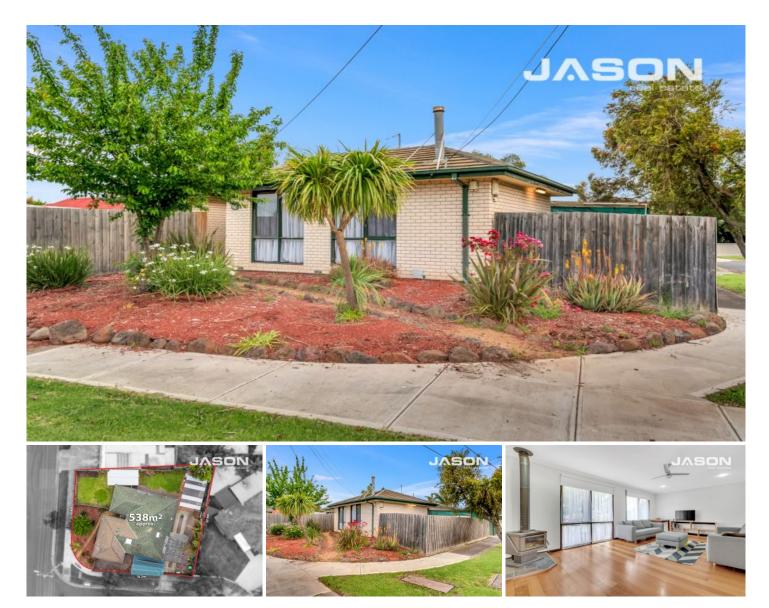

## 12 Parnell Crescent GLADSTONE PARK VIC

Here's your opportunity to secure a property that's packed with potential in a premium Gladstone Park location. Occupying a generous 537m2 corner block, this property has excellent potential as a redevelopment site (STCA) or would suit first home buyers or investors.

The efficient floorplan comprises three bedrooms, two with built-in robes, a full family bathroom with a separate toilet, a spacious living room that flows to the dining room with space for a study area, a good-sized kitchen and a laundry room with external access.

Floorboards flow throughout the living and bedrooms, while recessed downlights give it a modern feel. Full-length windows and skylights make the most of the northerly

For full version visit the website