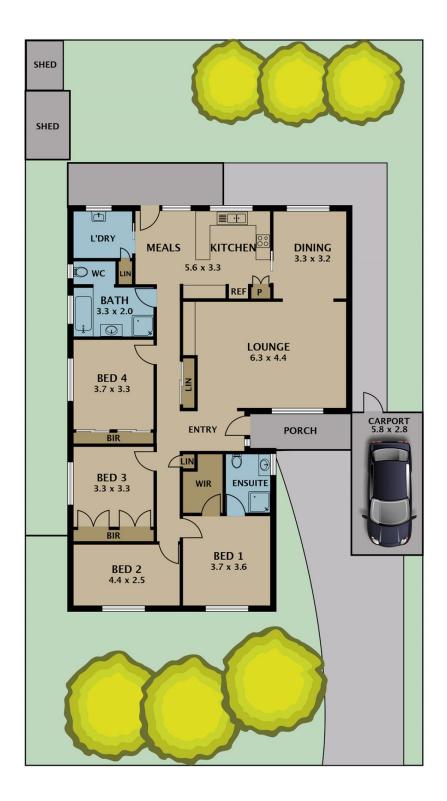

## 11 Bamford Avenue WESTMEADOWS VIC

Immaculately presented and updated throughout, this family home in Westmeadows is sure to impress. Set on an approx. 546m2 block with plenty of living and outdoor space, this is a fantastic home to raise a family.

The generous layout comprises a spacious lounge and dining room, a combined kitchen and meals area, four bedrooms with built-in robes, a modern, pristine family bathroom, and a laundry room. The master bedroom includes a walk-in robe and ensuite.

Full-length windows flood the living space with natural light, while the floorboards, white interior and exposed brick walls offer an inviting mixture of textures and hues to create an

For full version visit the website