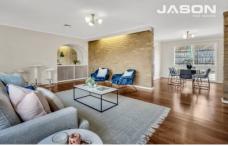

The generous layout comprises a spacious lounge and dining room, a combined kitchen and meals area, four bedrooms with built-in robes, a modern, pristine family bathroom, and a laundry room. The master bedroom includes a walk-in robe and ensuite.

Full-length windows flood the living space with natural light, while the floorboards, white interior and exposed brick walls offer an inviting mixture of textures and hues to create an

For full version visit the website