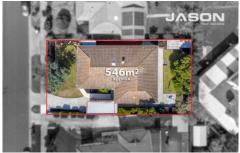

## 11 Bamford Avenue WESTMEADOWS VIC

Immaculately presented and updated throughout, this family home in Westmeadows is sure to impress. Set on an approx. 546m2 block with plenty of living and outdoor space, this is a fantastic home to raise a family.

## 4 🕮 2 📛 1 🖨

Type : House Land Size : 546 sqm

View : https://www.jasonrealestate.com.au/sale/vic

/north/westmeadows/residential/house/7330

282

Jason Sassine 03 9338 6411

Disclaimer. Please note plans are indicative only and not drawn to exact scale. All dimensions are approximate. Potential buyers view the property in person.