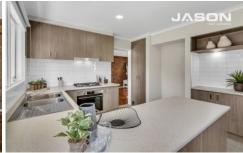

The generous layout comprises a spacious lounge and dining room, a combined kitchen and meals area, four bedrooms with built-in robes, a modern, pristine family bathroom, and a laundry room. The master bedroom includes a walk-in robe and ensuite.