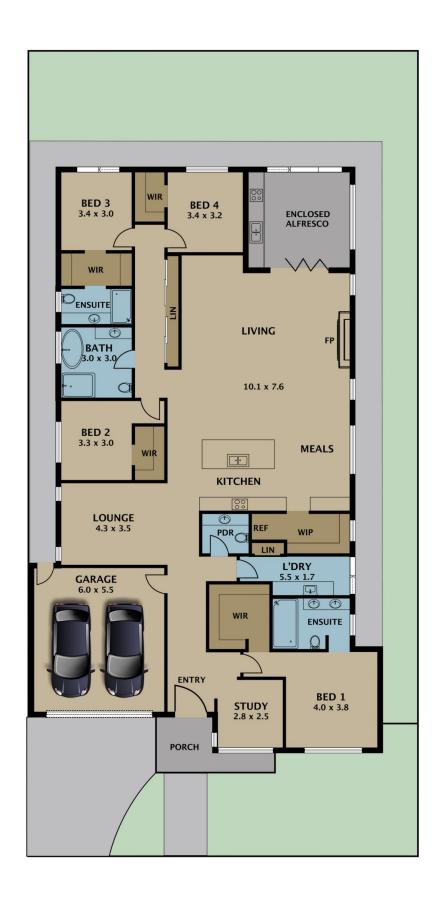

## 22 Sash Street GREENVALE VIC

Upgrade your lifestyle for this absolutely stunning family home designed for those who love to entertain. Set on a generous 528m2 block, the property has considerable space that creates a comfortable home for the whole family.

From the grand entry to the enclosed alfresco, sophisticated design and high-quality finishes shine throughout. Style features include beautifully tiled floors, floorboards in the bedrooms, fully tiled bathrooms with stone benchtops, high ceilings, feature pendant lights, plantation shutters, and a contemporary neutral colour palette throughout.

The flowing floorplan comprises four bedrooms, all with

4 📮 3 🖺 2 🖨

Type : House Land Size : 528 sqm

View : https://www.jasonrealestate.com.au/sale/vic /north/greenvale/residential/house/7330285

Jason Sassine 03 9338 6411