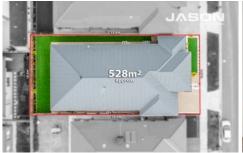

## 22 Sash Street GREENVALE VIC

Upgrade your lifestyle for this absolutely stunning family home designed for those who love to entertain. Set on a generous 528m2 block, the property has considerable space that creates a comfortable home for the whole family.

The flowing floorplan comprises four bedrooms, all with

4 📮 3 🖺 2 🖨

Type : House Land Size : 528 sqm

View : https://www.jasonrealestate.com.au/sale/vic /north/greenvale/residential/house/7330285

Jason Sassine 03 9338 6411