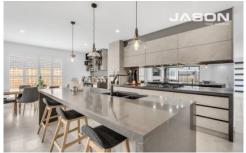

From the grand entry to the enclosed alfresco, sophisticated design and high-quality finishes shine throughout. Style features include beautifully tiled floors, floorboards in the bedrooms, fully tiled bathrooms with stone benchtops, high ceilings, feature pendant lights, plantation shutters, and a contemporary neutral colour palette throughout.