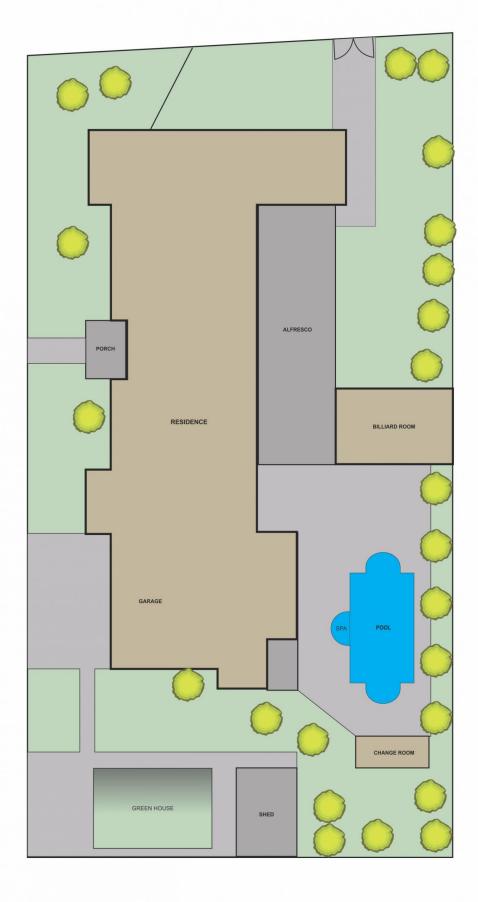

## 34 Haddington Crescent GREENVALE VIC

Here's your chance to secure a family residence of grand proportions in one of Greenvale's most sought-after pockets. This sprawling entertainer is set on an impeccably landscaped1650m2 block and epitomises elegance on a grand scale. Whether you want to work, rest or play, this home offers an abundance of space to do it in style.

5 📭 4 🟪 3 🗬

Type : House Land Size : 1650 sqm

View: https://www.jasonrealestate.com.au/sale/vic/north/greenvale/residential/house/7330286

Jason Sassine 03 9338 6411

For full version visit the website

Disclaimer. Please note plans are indicative only and not drawn to exact scale. All dimensions are approximate. Potential buyers view the property in person.