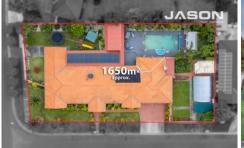

5 📭 4 🟪 3 🗬

Type : House Land Size : 1650 sqm

View: https://www.jasonrealestate.com.au/sale/vic/north/greenvale/residential/house/7330286

Jason Sassine 03 9338 6411

For full version visit the website

Disclaimer. Please note plans are indicative only and not drawn to exact scale. All dimensions are approximate. Potential buyers view the property in person.