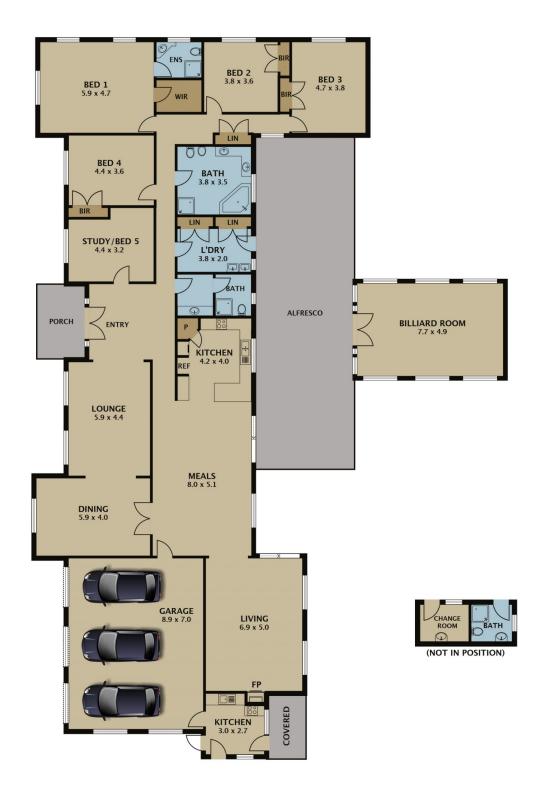

The expansive floorplan comprises a grand entry, a formal lounge and dining room, a large study, an open plan kitchen and a meals area flowing to a spacious living room with beautiful timber ceilings, sound system and gas fireplace. Designed for those who love to cook, the kitchen boasts stone benchtops, with quality Miele appliances throughout including a gas cooktop, two wall ovens and a dishwasher. You'll also have plenty of storage and food

5 📭 4 🟪 3 🗬

Type : House Land Size : 1650 sqm

View: https://www.jasonrealestate.com.au/sale/vic/north/greenvale/residential/house/7330286

Jason Sassine 03 9338 6411

For full version visit the website

Disclaimer. Please note plans are indicative only and not drawn to exact scale. All dimensions are approximate. Potential buyers view the property in person.