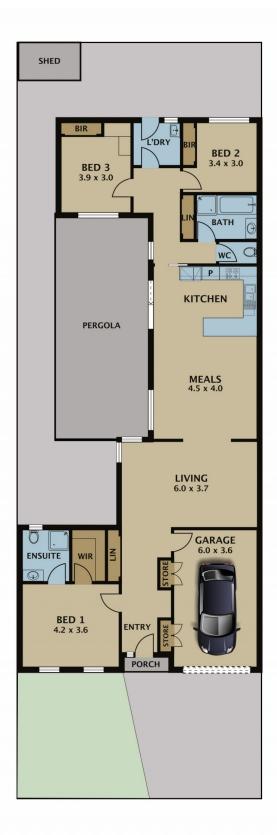

## 13 Servern Court ROXBURGH PARK VIC

Upon entering this magnificent 3 bedroom home you will instantly appreciate the size and lifestyle features this home has to offer. Conveniently located with short drive to schools, Roxbugh Park shopping centre, parks and train station, this appealing home features; open plan living zones including large family room overlooking good size dining, a superior kitchen with access to large under cover entertaining area. All bedroom with (BIR's), full ensuite and WIR to master bedroom, central bathroom, roomy laundry, tiled garage suitable for multi purposes with two BIR's and interior access. Step outside to a low maintenance front and backyard.