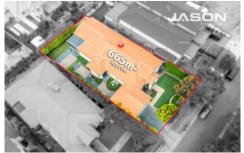

## 15 Kinloch Grove GREENVALE VIC

An exceptional opportunity exists to secure a family home of distinction in a prime Shannon Rise location. Set on a generous 665m2 block and presenting beautifully from the street, this home boasts a lavish and luxurious design, an abundance of living space, and captivating views of the city.

3 📭 2 🖺 2 😭

Type : House Land Size : 665 sqm

View: https://www.jasonrealestate.com.au/sale/vic/north/greenvale/residential/house/7330290

For full version visit the website

Disclaimer. Please note plans are indicative only and not drawn to exact scale. All dimensions are approximate. Potential buyers view the property in person.