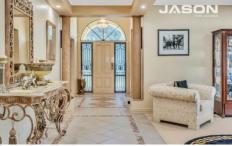

A contemporary Tuscan-inspired interior presents a welcoming sanctuary with high vaulted ceilings, natural rustic floor tiles, feature columns, warm earthy tones, and large windows that flood the home with natural light.

Upon entry, you are greeted by the formal lounge that flows onto the spacious open plan living area boasting oversized bay windows and an electric fireplace. The beautifully appointed kitchen offers generous food preparation spaces,