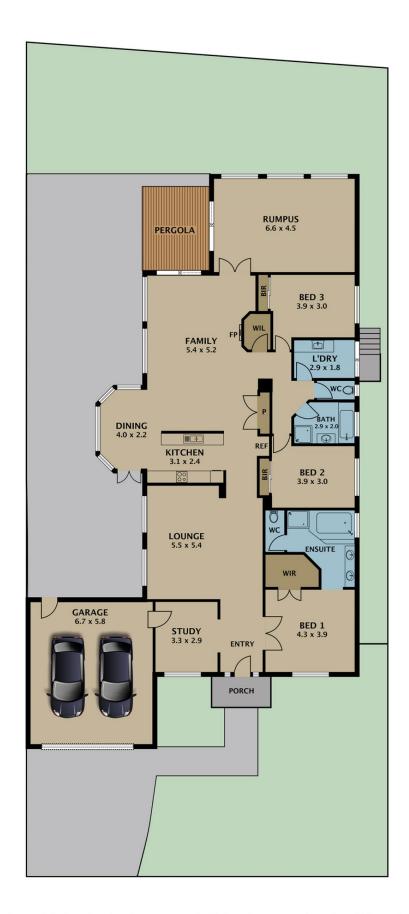

## 15 Kinloch Grove GREENVALE VIC

An exceptional opportunity exists to secure a family home of distinction in a prime Shannon Rise location. Set on a generous 665m2 block and presenting beautifully from the street, this home boasts a lavish and luxurious design, an abundance of living space, and captivating views of the city.

A contemporary Tuscan-inspired interior presents a welcoming sanctuary with high vaulted ceilings, natural rustic floor tiles, feature columns, warm earthy tones, and large windows that flood the home with natural light.

Upon entry, you are greeted by the formal lounge that flows onto the spacious open plan living area boasting oversized bay windows and an electric fireplace. The beautifully appointed kitchen offers generous food preparation spaces,