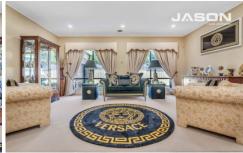

A contemporary Tuscan-inspired interior presents a welcoming sanctuary with high vaulted ceilings, natural rustic floor tiles, feature columns, warm earthy tones, and large windows that flood the home with natural light.

Upon entry, you are greeted by the formal lounge that flows onto the spacious open plan living area boasting oversized bay windows and an electric fireplace. The beautifully appointed kitchen offers generous food preparation spaces,