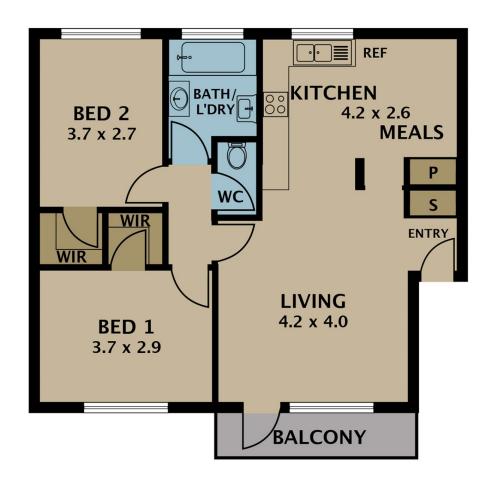

Perfect for the city commuter, first-time buyer, or investor. A spacious open floor plan featuring two spacious bedrooms with robes and a generous sized bathroom which captures ample natural light. Superior floorboards flow throughout the living areas, while carpets keep the bedrooms cosy. This two-bedroom apartment offers an open plan layout with a modern kitchen, fitted with stylish benchtops and modern appliances (induction hot plates, under bench oven and rangehood). The kitchen is adjacent

2 📭 1 🚔 1 😭

Type: Unit

**View**: https://www.jasonrealestate.com.au/sale/vic/north

/tullamarine/residential/unit/7330291

Jason Sassine 03 9338 6411

For full version visit the website

(NOT IN POSITION)

Disclaimer. Please note plans are indicative only and not drawn to exact scale. All dimensions are approximate. Potential buyers view the property in person.