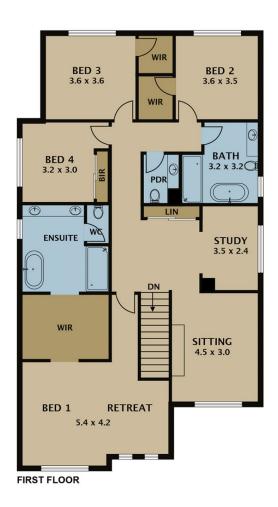

On the upper level, you will find a further four bedrooms, three with walk-in robes, a sitting area/kids retreat, a study,

5 🗀 3 🔓 2 🖨

Type : House Land Size : 350 sqm

View: https://www.jasonrealestate.com.au/sale/vic/north/greenvale/residential/house/7330295