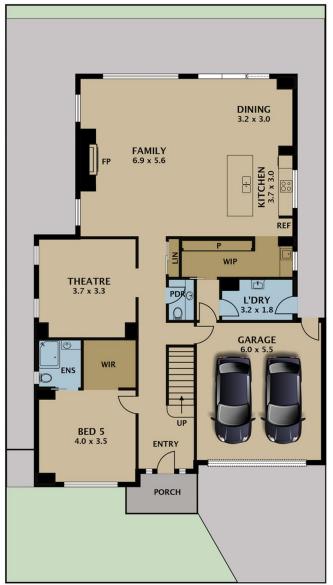

Constructed over two levels, the downstairs comprises a spacious open plan kitchen, dining and living with fireplace, a separate theatre room, and a bedroom with a walk-in robe and ensuite, perfect for guests or extended family. Completing the lower level is a double lock-up garage with internal and external access, modern family laundry and powder room.

Jason Sassine 03 9338 6411

For full version visit the website

GROUND FLOOR

Disclaimer. Please note plans are indicative only and not drawn to exact scale. All dimensions are approximate. Potential buyers view the property in person.