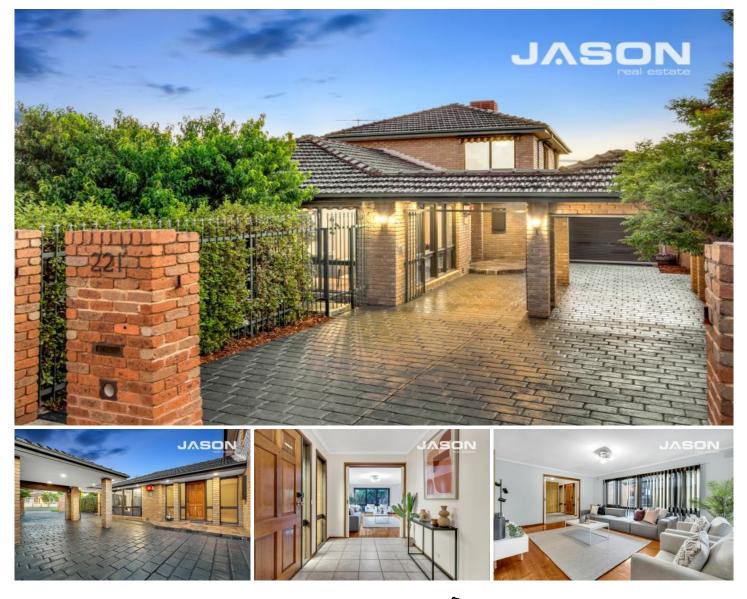

## 221 Melrose Drive TULLAMARINE VIC

This house is BIG! The footprint and design of this high-quality Australian vintage home will tick off your family's long-term needs.

- 6 large bedrooms including a master with ensuite. Space for a growing family and a home office or two on the side.

- Spacious and well-designed kitchen, dining and living. Plenty of opportunity to update this space with your own touches.

- Keep the little ones close with a nursery/bedroom next door to the master bedroom, all conveniently on the ground floor.

-Central heating, evaporative cooling, and solar panels provide living comfort.

- This home has an astonishing footprint of 705m2.