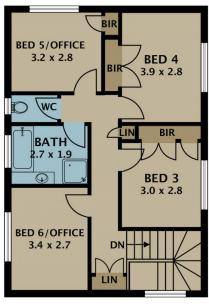

ed kitchen, dining and living. Plenty of opportunity to update this space with your own touches.

- Keep the little ones close with a nursery/bedroom next door to the master bedroom, all conveniently on the ground floor.

-Central heating, evaporative cooling, and solar panels provide living comfort.

- This home has an astonishing footprint of 705m2.

## 4 🎮 3 🚔 3 🛱

| I | y | p | е |  | : | Н | lo | use | <b>;</b> |
|---|---|---|---|--|---|---|----|-----|----------|
|   |   |   |   |  |   |   |    |     |          |

- Land Size : 705 sqm View : https://ww
  - : https://www.jasonrealestate.com.au/sale/vic /north/tullamarine/residential/house/733029 8



Jason Sassine 03 9338 6411

For full version visit the website

https://www.jasonrealestate.com.au

## 221 Melrose Drive Tullamarine





**FIRST FLOOR**