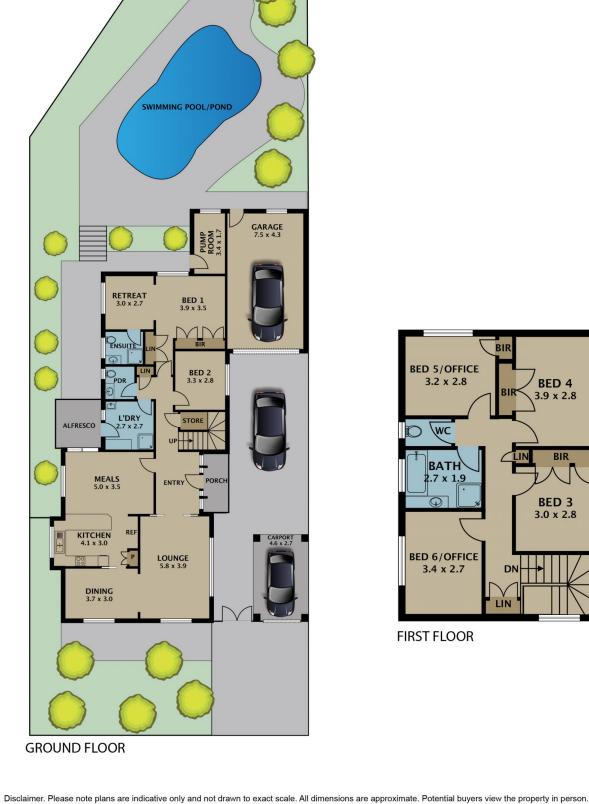

## 221 Melrose Drive TULLAMARINE VIC

This house is BIG! The footprint and design of this high-quality Australian vintage home will tick off your family's long-term needs.

- 6 large bedrooms including a master with ensuite. Space for a growing family and a home office or two on the side.

- Spacious and well-designed kitchen, dining and living. Plenty of opportunity to update this space with your own touches.

- Keep the little ones close with a nursery/bedroom next door to the master bedroom, all conveniently on the ground floor.

-Central heating, evaporative cooling, and solar panels provide living comfort.

- This home has an astonishing footprint of 705m2.

## 4 🎮 3 🚔 3 🛱

| I | y | p | е |  | : | Н | lo | use | <b>;</b> |
|---|---|---|---|--|---|---|----|-----|----------|
|   |   |   |   |  |   |   |    |     |          |

- Land Size : 705 sqm View : https://ww
  - : https://www.jasonrealestate.com.au/sale/vic /north/tullamarine/residential/house/733029 8