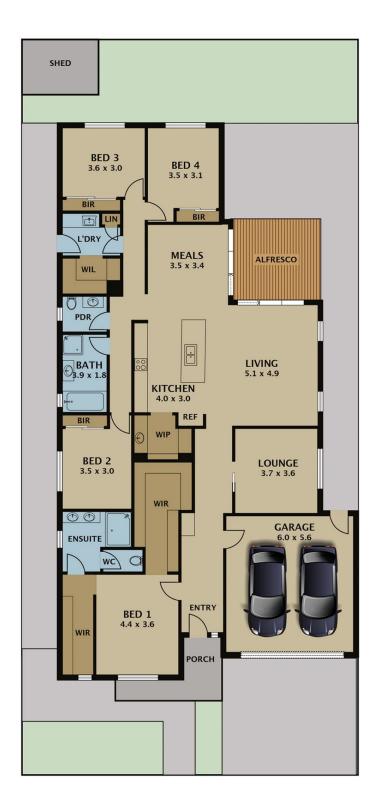

## 28 Lucy Crescent GREENVALE VIC

What a stunner! Presenting this immaculate and beautifully appointed contemporary home in a great family-friendly neighbourhood in Greenvale. If you love to entertain, then you'll love the generous open living and entertaining space created to maximise the Australia alfresco lifestyle.

The practical floorplan accommodates all the needs of the modern family with four good sized bedrooms with built-in robes - the private main bedroom boasting his and hers walk-in robes and a sumptuous, fully tiled ensuite. The powder room and central family bathroom are also fully tiled, the bathroom featuring a separate bath and shower.

The living space comprises a generous open plan living, dining and kitchen area and a lounge/media room that can

4 🕮 2 🟪 2 🚘

Type : House Land Size : 448 sqm

View: https://www.jasonrealestate.com.au/sale/vic/north/greenvale/residential/house/7330304