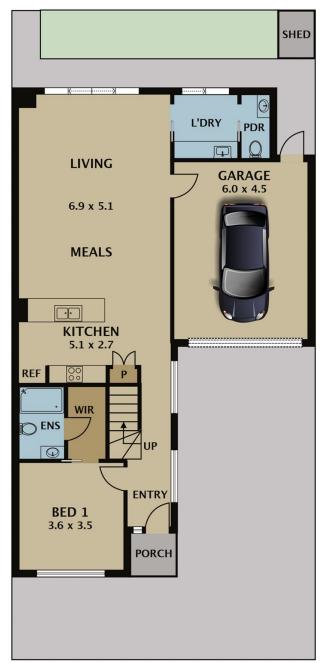

## 2/12 Marmal Court TULLAMARINE VIC

Measuring over 20 squares approx. this street frontage 4 bedroom plus study brand-new townhome features perfect balance of space and style, set in a quiet court location.

Featuring downstairs: solid timber staircase, vogue open living room, large dining and a beautifully appointed kitchen with sleek white cabinetry, stone benchtops and stainless-steel appliances. Excellent size master bedroom completes with walk in wardrobe and full ensuite. Separate laundry, powder room, remote controlled garage door with internal access and second car space.

**View:** https://www.jasonrealestate.com.au/sale/vic/north/tullamarine/residential/townhouse/7330305

Joseph Sassine 03 9304 1444

**GROUND FLOOR** 

Disclaimer. Please note plans are indicative only and not drawn to exact scale. All dimensions are approximate. Potential buyers view the property in person.