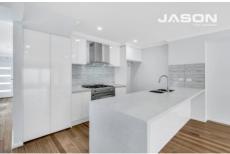

Featuring downstairs: solid timber staircase, vogue open living room, large dining and a beautifully appointed kitchen with sleek white cabinetry, stone benchtops and stainless-steel appliances. Excellent size master bedroom completes with walk in wardrobe and full ensuite. Separate laundry, powder room, remote controlled garage door with internal access and second car space.