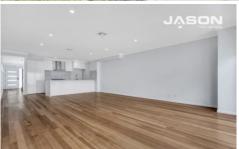

Featuring downstairs: solid timber staircase, vogue open living room, large dining and a beautifully appointed kitchen with sleek white cabinetry, stone benchtops and stainless-steel appliances. Excellent size master bedroom completes with walk in wardrobe and full ensuite. Separate laundry, powder room, remote controlled garage door with internal access and second car space.