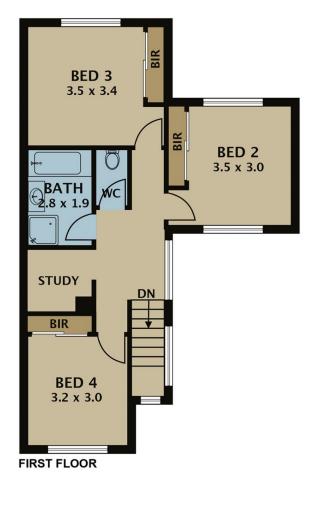

Upstairs: Three other restful bedrooms plus study, modern family bathroom with flaunting floor-to-ceiling tiles and spacious bathtub.

Highlights include refrigerated cooling, ducted heating,

4 📭 2 🔓 1 😭