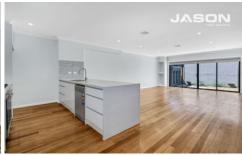

Featuring downstairs: solid timber staircase, vogue open living room, large dining and a beautifully appointed kitchen with sleek white cabinetry, stone benchtops and stainless-steel appliances. Excellent size master bedroom completes with walk in wardrobe and full ensuite. Separate laundry, powder room, remote controlled garage door with internal access and second car space.