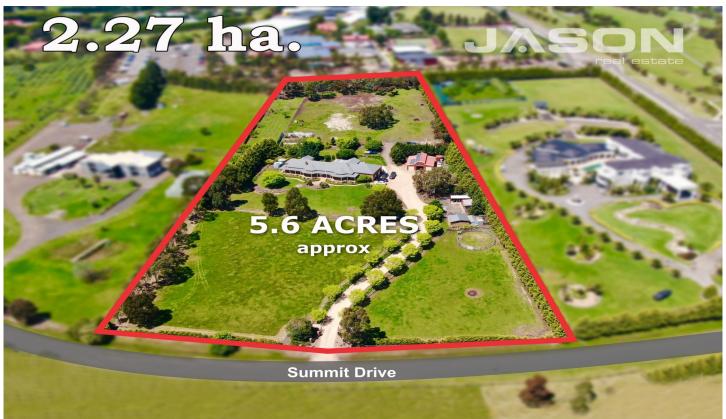

## 20 Summit Drive MICKLEHAM VIC

Majestic, spacious and immaculately presented, this spectacular Federation style family home, offers an outstanding lifestyle of living on 5.6 Acres approx. with lifetime panoramic views and town water.

Presenting luxury all on a single level, the home offers an expansive grand entrance with 10 ft ceilings, parquetry timber floor boards, four fantastic sized bedrooms, Study or 5th bedrooms, 3 bathrooms, multiple living zones, dream size timber kitchen, expansive huge undercover entertaining timber decking area with built in Pizza wood oven to entertain all year around. three car-garage with an access to a huge double brick basement.

- Huge shed you can park another 6 cars
- Veranda with magnificent views

For full version visit the website