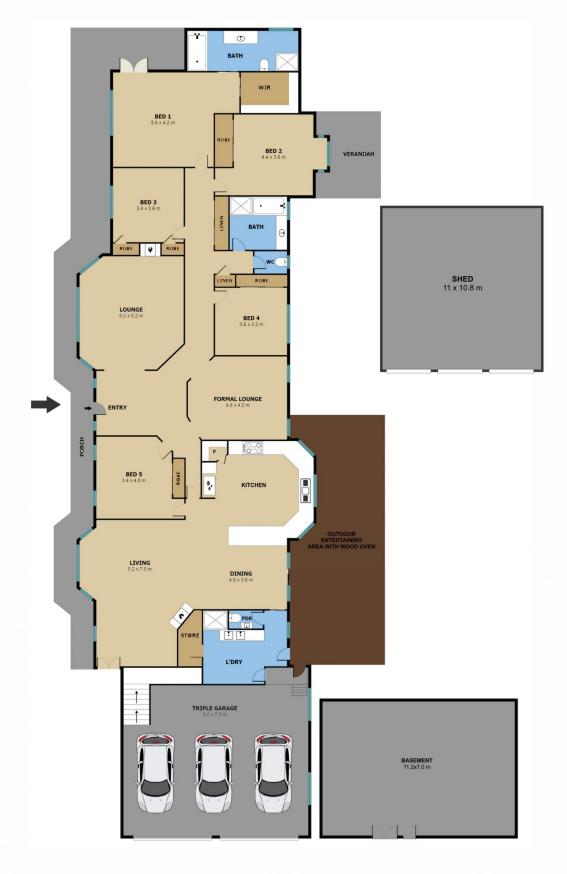

## 20 Summit Drive MICKLEHAM VIC

Majestic, spacious and immaculately presented, this spectacular Federation style family home, offers an outstanding lifestyle of living on 5.6 Acres approx. with lifetime panoramic views and town water.

Presenting luxury all on a single level, the home offers an expansive grand entrance with 10 ft ceilings, parquetry timber floor boards, four fantastic sized bedrooms, Study or 5th bedrooms, 3 bathrooms, multiple living zones, dream size timber kitchen, expansive huge undercover entertaining timber decking area with built in Pizza wood oven to entertain all year around. three car-garage with an access to a huge double brick basement.

- Huge shed you can park another 6 cars
- Veranda with magnificent views

For full version visit the website

## 5 📭 3 🟪 9 🚘

Type : House Land Size : 22662.4 sqm

View : https://www.jasonrealestate.com.au/sale/vic /north/mickleham/residential/house/7330306

Romeo Sassine 03 9338 6411

Disclaimer: Please note floor plans are indicative only not drawn to exact scale. All dimensions are approximate. Potential buyers should view the property in person.