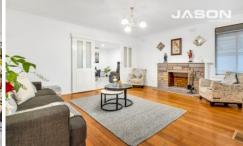

Offering the ease of single living, this home comprises three bedrooms with mirrored built-in robes, a full family bathroom, a second bathroom with shower and toilet, a formal lounge room, and a spacious combined living, meals, and kitchen area.

The stylish and welcoming interior is achieved with crisp white walls, timber floorboards in the formal lounge and bedrooms, a high vaulted timber ceiling in the kitchen and meals area, and two fireplaces to create a warm and cosy