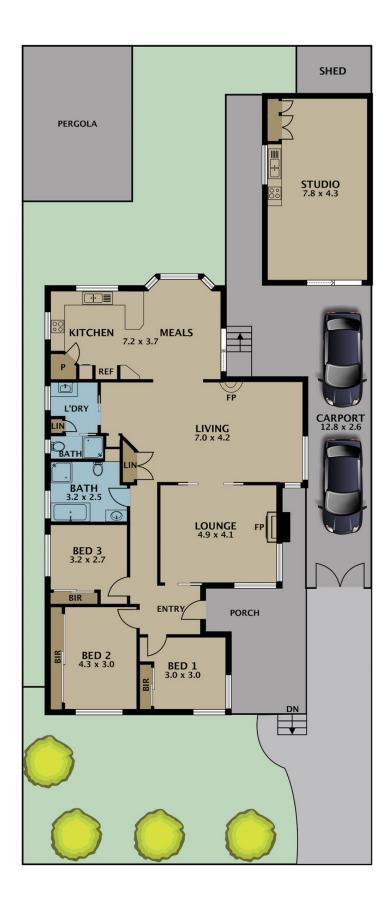

## **8 Roebourne Crescent CAMPBELLFIELD VIC**

Presenting a classic solid brick home with lots of living space and a detached studio, sitting on a generous 536m2 block. Updated and beautifully presented, there's no work to do but simply move in and enjoy your new home.

Offering the ease of single living, this home comprises three bedrooms with mirrored built-in robes, a full family bathroom, a second bathroom with shower and toilet, a formal lounge room, and a spacious combined living, meals, and kitchen area.

The stylish and welcoming interior is achieved with crisp white walls, timber floorboards in the formal lounge and bedrooms, a high vaulted timber ceiling in the kitchen and meals area, and two fireplaces to create a warm and cosy