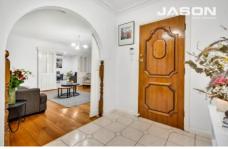

Offering the ease of single living, this home comprises three bedrooms with mirrored built-in robes, a full family bathroom, a second bathroom with shower and toilet, a formal lounge room, and a spacious combined living, meals, and kitchen area.

The stylish and welcoming interior is achieved with crisp white walls, timber floorboards in the formal lounge and bedrooms, a high vaulted timber ceiling in the kitchen and meals area, and two fireplaces to create a warm and cosy