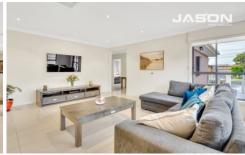

The free-flowing floorplan comprises a formal lounge, a combined kitchen and meals area, a large family area, three bedrooms with built-ins, a family bathroom with a combined shower/bath, a second toilet, and a large laundry room with storage and access to the yard. The master bedroom comes complete with a walk-in robe and a sumptuous ensuite with his and hers sinks.