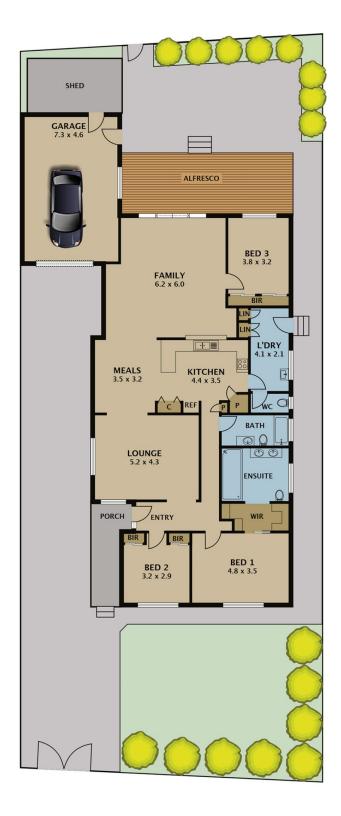

## **5 Shawlands Drive TULLAMARINE VIC**

Balancing urban convenience and a relaxed family lifestyle, this beautifully updated Tullamarine property might just be your dream home. Sitting on a 552m2 block, this property boasts direct access to parkland, plenty of living space, a great alfresco area, and a low maintenance yard.

The free-flowing floorplan comprises a formal lounge, a combined kitchen and meals area, a large family area, three bedrooms with built-ins, a family bathroom with a combined shower/bath, a second toilet, and a large laundry room with storage and access to the yard. The master bedroom comes complete with a walk-in robe and a sumptuous ensuite with his and hers sinks.