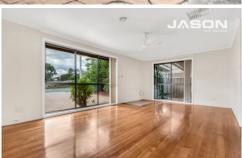

Offering the ease of single-level living, the home comprises three good-sized bedrooms with built-in robes, a full family bathroom with separate toilet, and an open kitchen and meals area flowing onto a bright living room. The master bedroom comes complete with a walk-in robe and semi-ensuite.

Beautiful polished timber floorboards flow throughout the home - an excellent foundation for creating a stylish and

3 📭 2 🟪 4 🗬

Type : House Land Size : 528 sqm

View: https://www.jasonrealestate.com.au/sale/vic/north/westmeadows/residential/house/7330