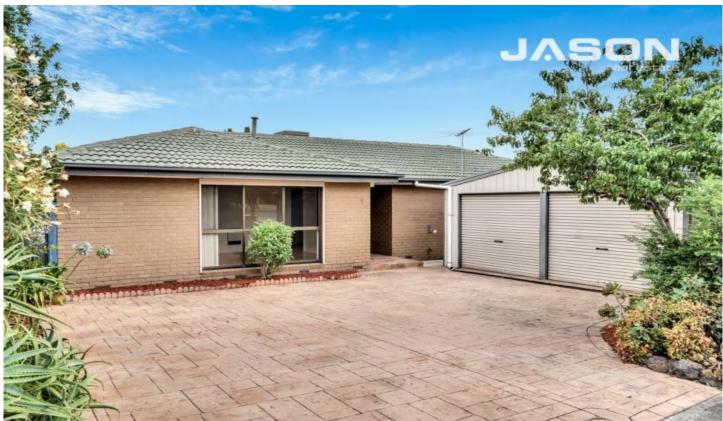

## 1 Hopetoun Court WESTMEADOWS VIC

Solid home, solid value - this very neat brick veneer home in the sought-after suburb of Westmeadows would suit first home buyers, downsizers and investors alike. Set on a 528m2 corner block with a generous street frontage, this home is a fantastic opportunity for the savvy buyer.

Offering the ease of single-level living, the home comprises three good-sized bedrooms with built-in robes, a full family bathroom with separate toilet, and an open kitchen and meals area flowing onto a bright living room. The master bedroom comes complete with a walk-in robe and semi-ensuite.