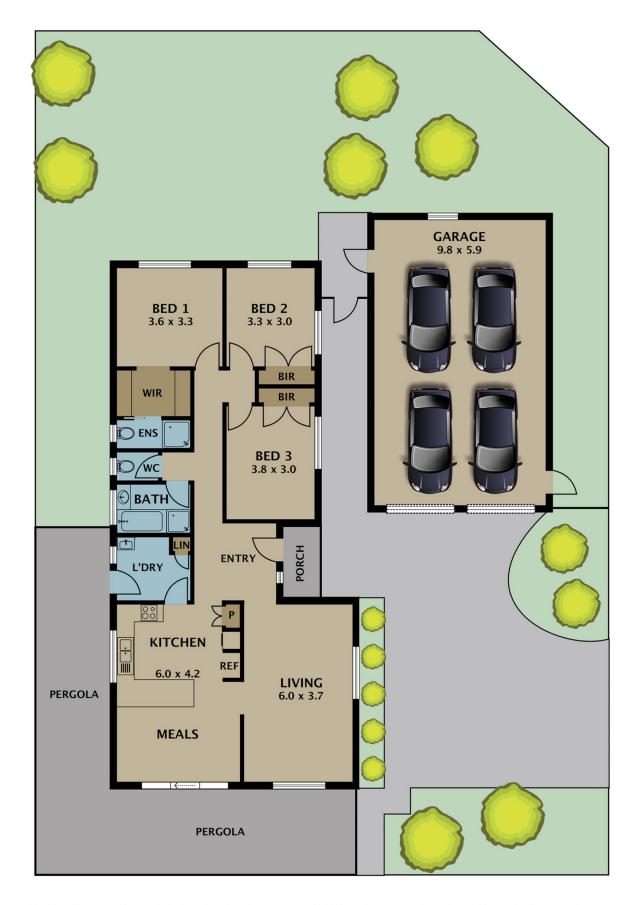

## 1 Hopetoun Court WESTMEADOWS VIC

Solid home, solid value - this very neat brick veneer home in the sought-after suburb of Westmeadows would suit first home buyers, downsizers and investors alike. Set on a 528m2 corner block with a generous street frontage, this home is a fantastic opportunity for the savvy buyer.

Offering the ease of single-level living, the home comprises three good-sized bedrooms with built-in robes, a full family bathroom with separate toilet, and an open kitchen and meals area flowing onto a bright living room. The master bedroom comes complete with a walk-in robe and semi-ensuite.

Beautiful polished timber floorboards flow throughout the home - an excellent foundation for creating a stylish and

3 📭 2 🟪 4 🗬

Type : House Land Size : 528 sqm

View: https://www.jasonrealestate.com.au/sale/vic/north/westmeadows/residential/house/7330