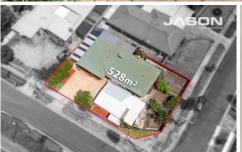

## 1 Hopetoun Court WESTMEADOWS VIC

Solid home, solid value - this very neat brick veneer home in the sought-after suburb of Westmeadows would suit first home buyers, downsizers and investors alike. Set on a 528m2 corner block with a generous street frontage, this home is a fantastic opportunity for the savvy buyer.