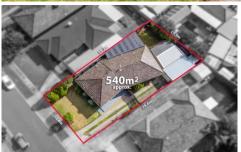

## 23 Christopher Crescent TULLAMARINE VIC

Perfectly positioned for lifestyle, convenience, and walkability, this beautifully presented, single-level home in Tullamarine offers the best of urban living. Set on a 540m2 block, this home has a separate studio in the yard, giving you flexible living options.

The timber kitchen comes equipped with a gas stove, oven, rangehood, dishwasher, and updated carpet in the

3 🖳 1 🚍 1 🚍

Type : House Land Size : 540 sqm

View: https://www.jasonrealestate.com.au/sale/vic/north/tullamarine/residential/house/733031