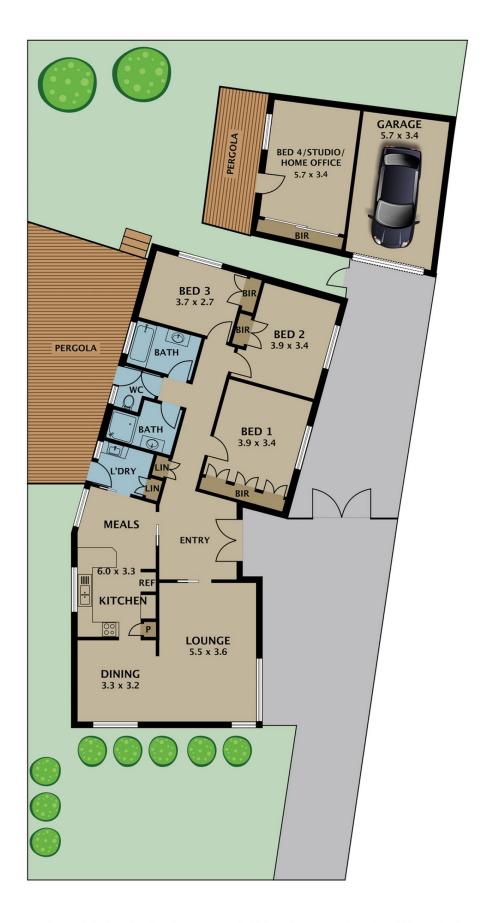

## 23 Christopher Crescent TULLAMARINE VIC

Perfectly positioned for lifestyle, convenience, and walkability, this beautifully presented, single-level home in Tullamarine offers the best of urban living. Set on a 540m2 block, this home has a separate studio in the yard, giving you flexible living options.

Comprising a lounge and dining area leading to the kitchen and meals area, three good-sized bedrooms with built-in robes, and a modern split bathroom with separate toilet. Full-length north-east facing windows flood the living space with natural light, while floorboards enhance the aesthetic appeal.

The timber kitchen comes equipped with a gas stove, oven, rangehood, dishwasher, and updated carpet in the

3 🖳 1 🚍 1 🚍

Type : House Land Size : 540 sqm

View: https://www.jasonrealestate.com.au/sale/vic/north/tullamarine/residential/house/733031