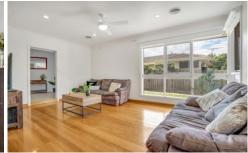

Comprising a lounge and dining area leading to the kitchen and meals area, three good-sized bedrooms with built-in robes, and a modern split bathroom with separate toilet. Full-length north-east facing windows flood the living space with natural light, while floorboards enhance the aesthetic appeal.