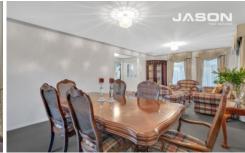

Across two levels the home comprises three bedrooms, two bathrooms, study/retreat upstairs, separate living areas plus a tilled outdoors patio, central kitchen boasting 900ml gas stove and under bench oven, dishwasher, waterfall stone benchtops throughout, separate laundry with external access, and a single car garage. Other stand-out features include ducted heating, evaporative cooling, a wide front balcony with elevated outlook, family-size laundry and excellent storage options throughout.