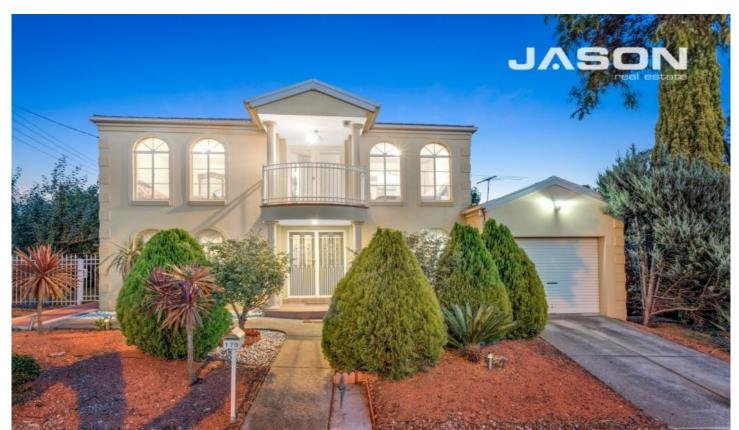

## 179 Greenvale Drive GREENVALE VIC

Set on 350sq.m allotment and in the heart of Greenvale on a wonderfully, this imposing residence is absolutely perfect for growing families thanks to its vast and versatile design, quality features and terrific living/entertaining spaces both inside and out.

Across two levels the home comprises three bedrooms, two bathrooms, study/retreat upstairs, separate living areas plus a tilled outdoors patio, central kitchen boasting 900ml gas stove and under bench oven, dishwasher, waterfall stone benchtops throughout, separate laundry with external access, and a single car garage. Other stand-out features include ducted heating, evaporative cooling, a wide front balcony with elevated outlook, family-size laundry and excellent storage options throughout.