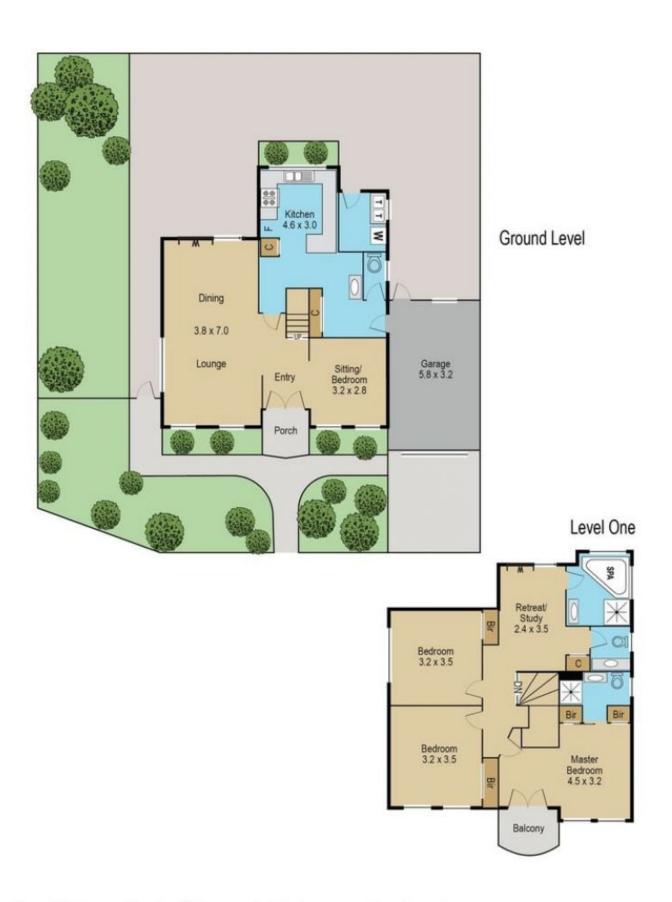

## 179 Greenvale Drive GREENVALE VIC

Set on 350sq.m allotment and in the heart of Greenvale on a wonderfully, this imposing residence is absolutely perfect for growing families thanks to its vast and versatile design, quality features and terrific living/entertaining spaces both inside and out.

Across two levels the home comprises three bedrooms, two bathrooms, study/retreat upstairs, separate living areas plus a tilled outdoors patio, central kitchen boasting 900ml gas stove and under bench oven, dishwasher, waterfall stone benchtops throughout, separate laundry with external access, and a single car garage. Other stand-out features include ducted heating, evaporative cooling, a wide front balcony with elevated outlook, family-size laundry and excellent storage options throughout.