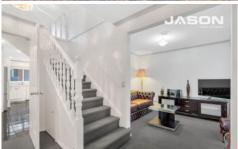

Across two levels the home comprises three bedrooms, two bathrooms, study/retreat upstairs, separate living areas plus a tilled outdoors patio, central kitchen boasting 900ml gas stove and under bench oven, dishwasher, waterfall stone benchtops throughout, separate laundry with external access, and a single car garage. Other stand-out features include ducted heating, evaporative cooling, a wide front balcony with elevated outlook, family-size laundry and excellent storage options throughout.