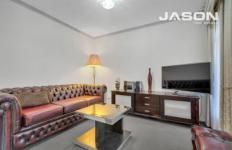

Across two levels the home comprises three bedrooms, two bathrooms, study/retreat upstairs, separate living areas plus a tilled outdoors patio, central kitchen boasting 900ml gas stove and under bench oven, dishwasher, waterfall stone benchtops throughout, separate laundry with external access, and a single car garage. Other stand-out features include ducted heating, evaporative cooling, a wide front balcony with elevated outlook, family-size laundry and excellent storage options throughout.