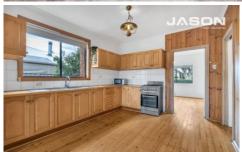

While ready for a makeover, the existing home still has plenty of charm and potential. It comprises three bedrooms, a large central bathroom with a separate bath and shower, a second separate toilet, and a combined kitchen, meals and living area that flows through sliding doors onto the large covered deck. Completing the home is a study nook and full-size laundry room with storage and access to the yard.