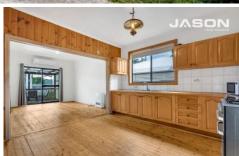

While ready for a makeover, the existing home still has plenty of charm and potential. It comprises three bedrooms, a large central bathroom with a separate bath and shower, a second separate toilet, and a combined kitchen, meals and living area that flows through sliding doors onto the large covered deck. Completing the home is a study nook and full-size laundry room with storage and access to the yard.