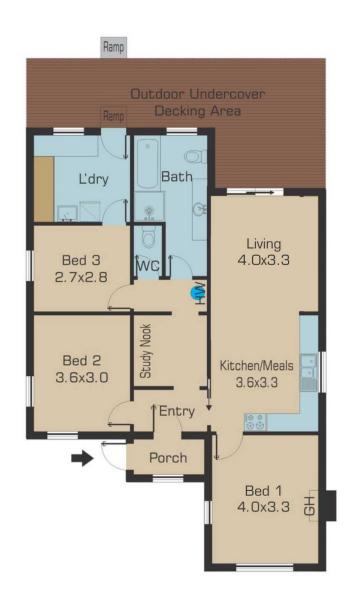

While ready for a makeover, the existing home still has plenty of charm and potential. It comprises three bedrooms, a large central bathroom with a separate bath and shower, a second separate toilet, and a combined kitchen, meals and living area that flows through sliding doors onto the large covered deck. Completing the home is a study nook and full-size laundry room with storage and access to the yard.

## 3 📭 1 🔓 1 🗬

Type : House Land Size : 664 sqm

View: https://www.jasonrealestate.com.au/sale/vic/north/tullamarine/residential/house/733031

tii, tailailia

Jason Sassine 03 9338 6411

Disclaimer: Please note floor plans are indicative only not drawn to exact scale. All dimensions are approximate. Potential buyers should view the property in person.