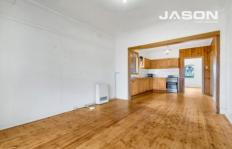

While ready for a makeover, the existing home still has plenty of charm and potential. It comprises three bedrooms, a large central bathroom with a separate bath and shower, a second separate toilet, and a combined kitchen, meals and living area that flows through sliding doors onto the large covered deck. Completing the home is a study nook and full-size laundry room with storage and access to the yard.