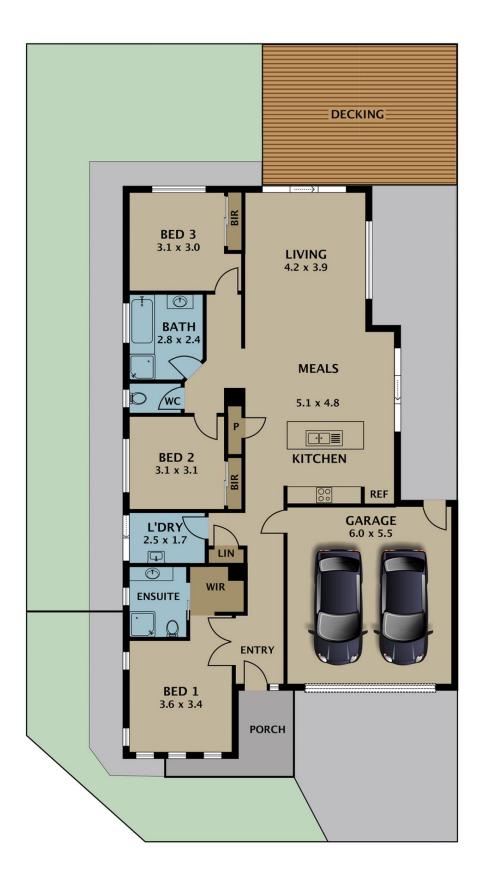

This single level easy-care home comprises three good-sized bedrooms with built-in robes - the master bedroom with walk-in robe and a stylish ensuite, a family bathroom with separate bath and shower and separate toilet, and a generous open plan living, meals and kitchen area that opens onto the decked alfresco.

Jason Sassine 03 9338 6411

Disclaimer. Please note plans are indicative only and not drawn to exact scale. All dimensions are approximate. Potential buyers view the property in person.

## 52 Blossom Dr Greenvale