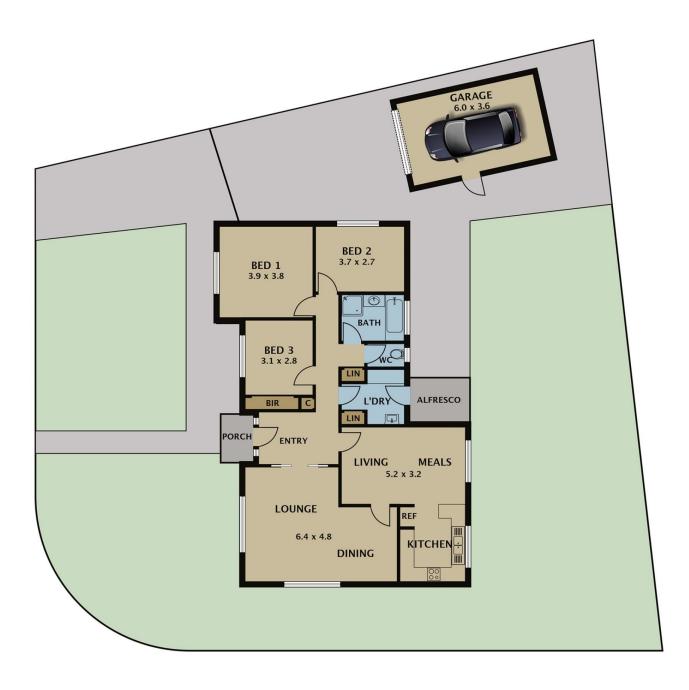

## 2 Oldfield Grove GLADSTONE PARK VIC

Here's your chance to secure a property in a fantastic Gladstone Park location. Sitting on a generous 620m2 corner block, this home is full of charm and has stood the test of time but is ready for a modern refresh, perfect for those with an eye for renovating.

Offering the ease of single-level living, this home comprises a formal L-shaped lounge and dining room, a combined kitchen, living and meals area,

three generous bedrooms, one with a built-in robe, a bright family bathroom with a separate bath and shower and a separate toilet.

Additional features include timber floorboards in the family area, a laundry room with yard access, a long drive leading to a single lock-up garage with extra off-street parking,

3 📭 1 🖺 1 🗬

Type : House Land Size : 620 sqm

## 2 Oldfield Grove Gladstone Park