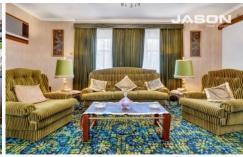

Offering the ease of single-level living, this home comprises a formal L-shaped lounge and dining room, a combined kitchen, living and meals area,

three generous bedrooms, one with a built-in robe, a bright family bathroom with a separate bath and shower and a separate toilet.