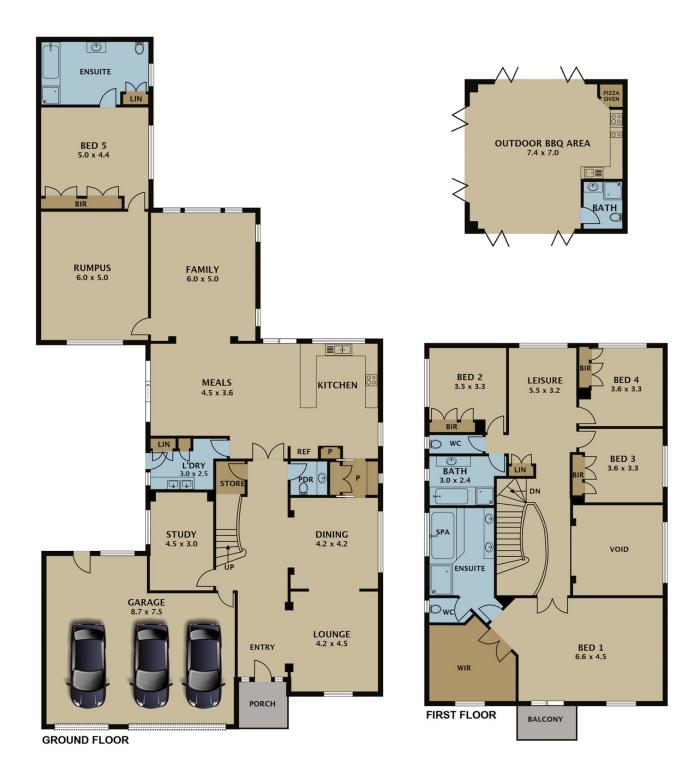

## **5 Sainsbury Court GREENVALE VIC**

With a commanding presence on immaculately landscaped grounds covering an impressive 2650m2, this magnificent two-storey showpiece in Greenvale's dress circle will exceed all expectations.

Opulent and tastefully refined interiors greet you as you step through the front door, with a formal lounge and dining room to the right, flowing to an open plan kitchen and meals area, family room, rumpus room and guest bedroom with ensuite. Completing the lower level is a study, powder room and laundry room.

Follow the sweeping stairway up to the second floor to find four bedrooms, a fully-tiled bathroom with a separate toilet and an upstairs sitting area. The master suite has all the 5 📭 4 🖺 3 🗬

Type: House