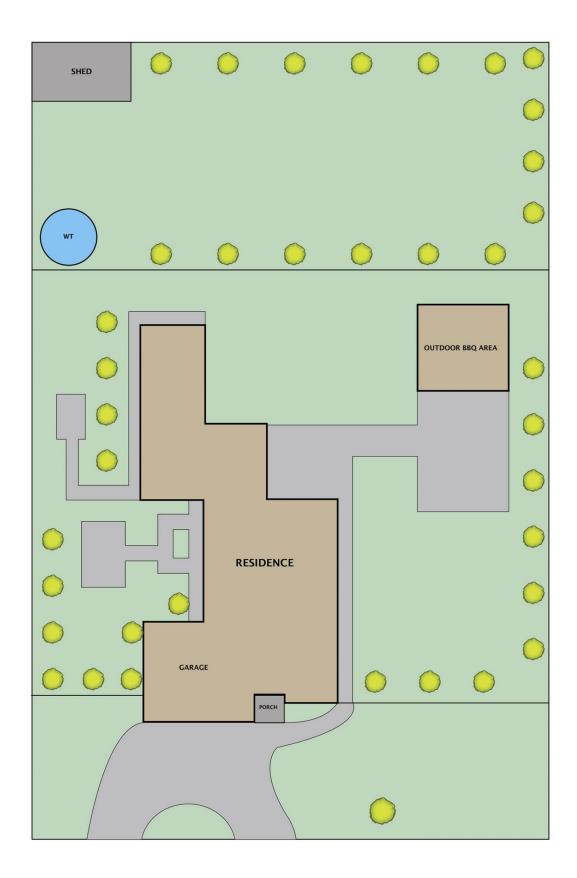

## **5 Sainsbury Court GREENVALE VIC**

With a commanding presence on immaculately landscaped grounds covering an impressive 2650m2, this magnificent two-storey showpiece in Greenvale's dress circle will exceed all expectations.