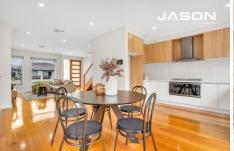

Spread over two levels, this townhome comprises three bedrooms with fully fitted built-ins - the generous master with a walk-in robe and ensuite, a central upstairs bathroom, and a light and bright open plan living, dining and kitchen area downstairs.

This high-end build is superbly appointed with quality fittings and fixtures, hardwood timber floorings, fully tiled bathrooms, stone benchtops, including a waterfall stone benchtop in the kitchen, and soft-close cabinetry. High ceilings and large picture windows let in an abundance of