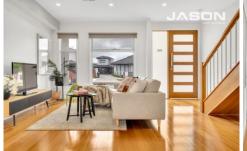

Spread over two levels, this townhome comprises three bedrooms with fully fitted built-ins - the generous master with a walk-in robe and ensuite, a central upstairs bathroom, and a light and bright open plan living, dining and kitchen area downstairs.

This high-end build is superbly appointed with quality fittings and fixtures, hardwood timber floorings, fully tiled bathrooms, stone benchtops, including a waterfall stone benchtop in the kitchen, and soft-close cabinetry. High ceilings and large picture windows let in an abundance of