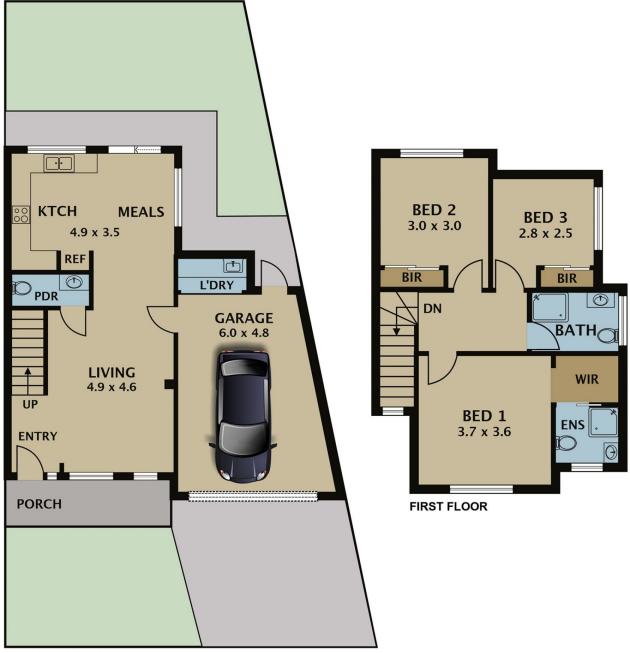

## 2/9 Birch Avenue TULLAMARINE VIC

Modern style, quality build, great location - whether you're in the market for your first home, downsizing or looking to expand your investment portfolio, this home ticks all the right boxes.

Spread over two levels, this townhome comprises three bedrooms with fully fitted built-ins - the generous master with a walk-in robe and ensuite, a central upstairs bathroom, and a light and bright open plan living, dining and kitchen area downstairs.

This high-end build is superbly appointed with quality fittings and fixtures, hardwood timber floorings, fully tiled bathrooms, stone benchtops, including a waterfall stone benchtop in the kitchen, and soft-close cabinetry. High ceilings and large picture windows let in an abundance of

3 🚐 2 🟪 1 🗬

Type: Townhouse

**View :** https://www.jasonrealestate.com.au/sale/vic/north/tullamarine/residential/townhouse/7330328

Jason Sassine 03 9338 6411

For full version visit the website

**GROUND FLOOR** 