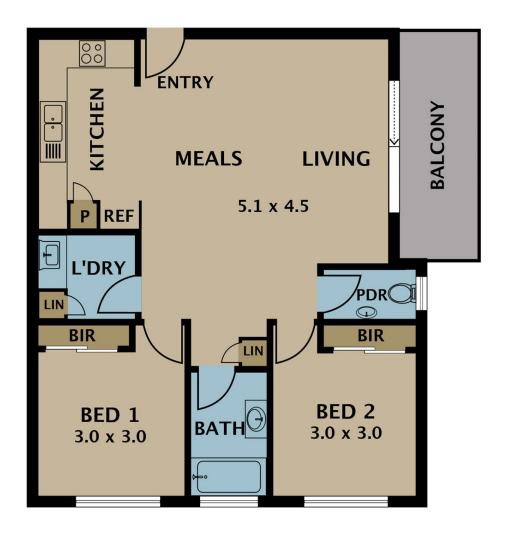

## 30/836 Pascoe Vale Road Glenroy VIC

Privacy is paramount with this 2 bedroom apartment where impressive interior dimensions extend seamlessly through a single-level layout to a generous balcony. Beautifully located in the desired suburb, this delightful second-floor apartment delivering an exclusive low-maintenance lifestyle in a convenient and sought after suburb of Glenroy.

The spacious floorplan includes a 2 bedroom, open plan living, dining and kitchen area, a modern fully tiled bathroom with a full-sized internal laundry, and a large private balcony. The apartment also comes with a under cover car space.

Smartly dressed in timber floors under a spray of natural light, the home's open-plan design offers space for

2 📭 1 🖺 1 🗬

**Type**: Apartment

Price: PRIVATE SALE | CONTACT AGENT

View : https://www.jasonrealestate.com.au/sale/vic/nort

30/836 Pascoe Vale Road Glenroy