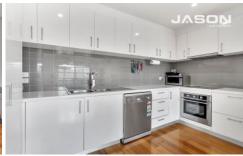

The spacious floorplan includes a 2 bedroom, open plan living, dining and kitchen area, a modern fully tiled bathroom with a full-sized internal laundry, and a large private balcony. The apartment also comes with a under cover car space.