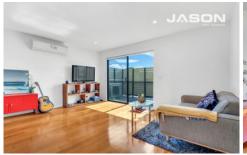

The spacious floorplan includes a 2 bedroom, open plan living, dining and kitchen area, a modern fully tiled bathroom with a full-sized internal laundry, and a large private balcony. The apartment also comes with a under cover car space.

Smartly dressed in timber floors under a spray of natural light, the home's open-plan design offers space for

2 📭 1 🖺 1 🗬

**Type**: Apartment

Price: PRIVATE SALE | CONTACT AGENT

View : https://www.jasonrealestate.com.au/sale/vic/nort