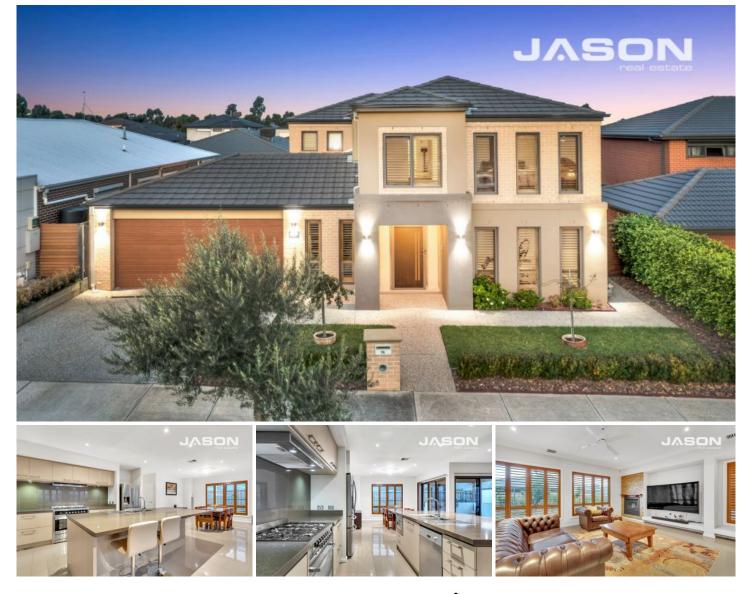

## **15 Taormina Street GREENVALE VIC**

Imposing in size and elegant in design, this modern family home, situated in the beautiful, established Providence Estate in Greenvale, is sure to impress.

With two levels of living space, there's plenty of room for the family to spread out. The lower level comprises a spacious open plan living, dining, and kitchen area, a separate formal lounge, and a guest bedroom/study. Upstairs are four bedrooms with built-in robes, a family bathroom with a separate toilet and an upstairs living area/media space. Parents will love the massive master retreat that boasts a sitting area, walk-in robe and ensuite.

Elegant white tiles flow through the living space with a gas fireplace giving you a cozy corner to relax. Plantation

## 5 🛤 3 🚔 2 🚘

| Туре | : House |
|------|---------|
|------|---------|

View

- Land Size : 448 sqm
  - : https://www.jasonrealestate.com.au/sale/vic /north/greenvale/residential/house/7330332

Disclaimer. Please note plans are indicative only and not drawn to exact scale. All dimensions are approximate. Potential buyers view the property in person.