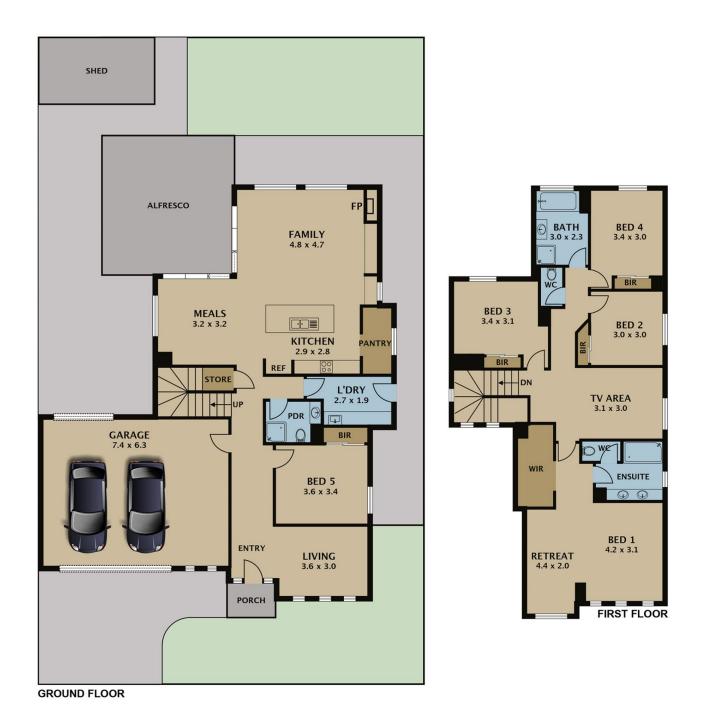

## **15 Taormina Street GREENVALE VIC**

Imposing in size and elegant in design, this modern family home, situated in the beautiful, established Providence Estate in Greenvale, is sure to impress.

With two levels of living space, there's plenty of room for the family to spread out. The lower level comprises a spacious open plan living, dining, and kitchen area, a separate formal lounge, and a guest bedroom/study. Upstairs are four bedrooms with built-in robes, a family bathroom with a separate toilet and an upstairs living area/media space. Parents will love the massive master retreat that boasts a sitting area, walk-in robe and ensuite.

## 5 🛤 3 🚔 2 🚘

| Туре | : House |
|------|---------|
|------|---------|

View

- Land Size : 448 sqm
  - : https://www.jasonrealestate.com.au/sale/vic /north/greenvale/residential/house/7330332

Disclaimer. Please note plans are indicative only and not drawn to exact scale. All dimensions are approximate. Potential buyers view the property in person.