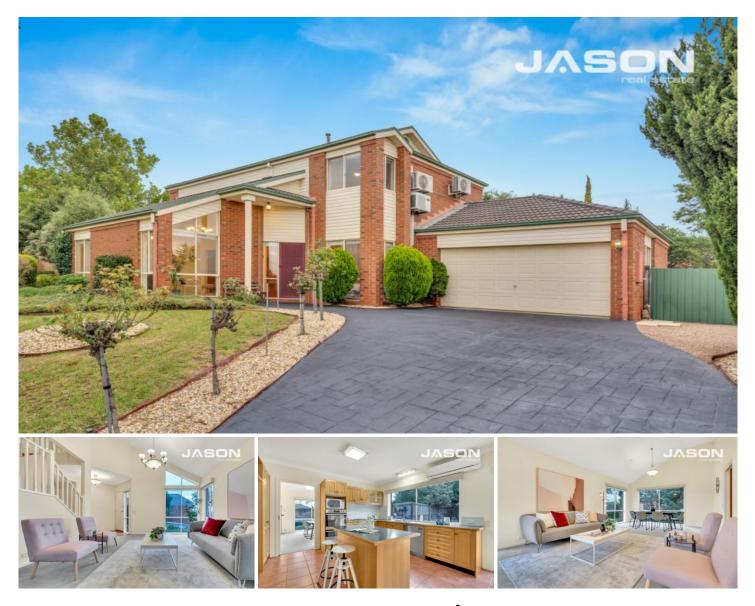

## **1 Piccadilly Court GREENVALE VIC**

Spacious and well maintained, this classic family gem in one of Greenvale's most sought-after pockets is sure to inspire. Sitting on an expansive 939m2 corner block amongst lovely gardens that provide plenty of privacy from the neighbours, this home is a sanctuary you'll enjoy coming home to.

With three distinct living zones, there's plenty of space for the whole family to spread out. A grand formal lounge boasts cathedral ceilings and north-east facing windows to let in lots of natural light and give you a picture-perfect view of the front gardens. The combined living, dining and kitchen area is a comfortable space for the family to gather. The generous kitchen has plenty of room for you to feed a crowd with ample timber cabinetry and bench space.

## 4 🛤 2 🚔 2 🚘

| Туре      | : House   |
|-----------|-----------|
| Land Size | : 939 sqm |

: https://www.jasonrealestate.com.au/sale/vic /north/greenvale/residential/house/7330336

View

Jason Sassine 03 9338 6411