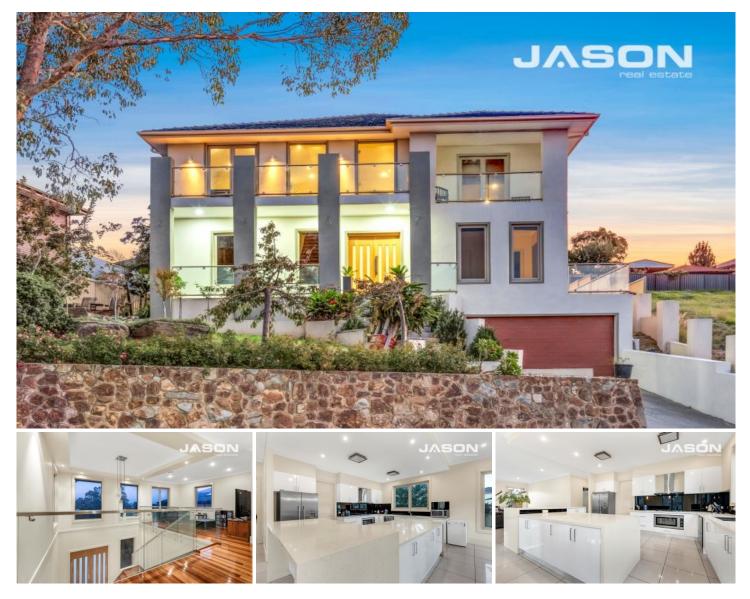

## **19 Linlithgow Way GREENVALE VIC**

A grand statement of elegance and class, this stunning family entertainer with high ceilings, prominently positioned on an elevated 972m2 block, boasts of almost 180 degrees of uninterrupted views over the picturesque Greenvale's Shannon Rise perfect for a large or growing family.

This modern home offers an abundance of living space for everyone in the family to relax and entertain. It comprises an open plan kitchen, meals and family area, a formal lounge, rumpus room/home theatre that's wired for sound system, a large home office with a door for privacy, a separate upstairs living area with a balcony, and an additional living space upstairs- perfect for a kids' study or play area.

The generous accommodations comprise five bedrooms,