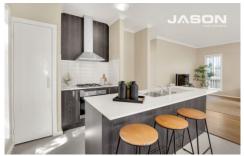

Offering the ease of single-level living, the home comprises four good-sized bedrooms with built-ins - the master bedroom complete with walk-in robe and full ensuite, a family bathroom with separate bath and shower, a separate toilet, and a light-filled open plan living, dining, and kitchen area.

Floorboards, a warm colour palette and lots of natural light throughout create a calm and inviting sanctuary that you'll enjoy coming home to. Overlooking the living space is the 4 🕮 2 🟪 2 🚘

Type : House Land Size : 350 sqm