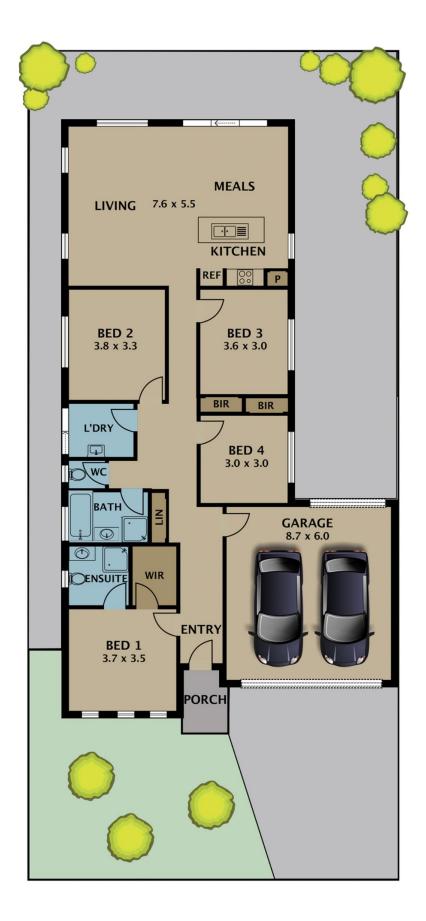

## 26 Taormina Street GREENVALE VIC

Fresh on the market is this modern home in the desirable Providence Estate in Greenvale. Impeccably presented inside and out, this home is sure to entice first home buyers or investors looking for a low maintenance home.

Offering the ease of single-level living, the home comprises four good-sized bedrooms with built-ins - the master bedroom complete with walk-in robe and full ensuite, a family bathroom with separate bath and shower, a separate toilet, and a light-filled open plan living, dining, and kitchen area.

Floorboards, a warm colour palette and lots of natural light throughout create a calm and inviting sanctuary that you'll enjoy coming home to. Overlooking the living space is the 4 🕮 2 🟪 2 🚘

Type : House Land Size : 350 sqm