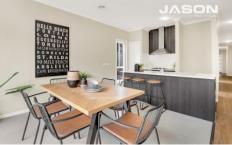

Offering the ease of single-level living, the home comprises four good-sized bedrooms with built-ins - the master bedroom complete with walk-in robe and full ensuite, a family bathroom with separate bath and shower, a separate toilet, and a light-filled open plan living, dining, and kitchen area.

Floorboards, a warm colour palette and lots of natural light throughout create a calm and inviting sanctuary that you'll enjoy coming home to. Overlooking the living space is the 4 🕮 2 🟪 2 🚘

Type : House Land Size : 350 sqm