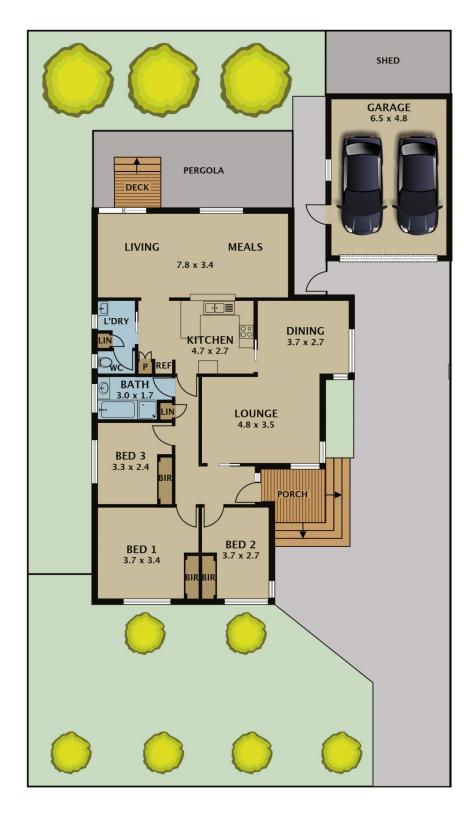

## 18 Theresa Street TULLAMARINE VIC

Location, land size, and living space - this classic single level home on a 529m2 block has all the right ingredients for savvy first home buyers or investors. Coming to the market for the first time in over 20 years, there's good reason this well-maintained home has been tightly held for so long.

Well-designed for comfortable family living, the home comprises a formal lounge and dining room plus a casual living and meals area, with a central, updated kitchen servicing both. Three good-sized bedrooms with mirrored built-in robes and a family bathroom with separate shower, bath, and toilet complete the layout.

Beautiful polished floorboards flow through the light-filled

3 📭 1 🖺 2 🖨

Type: House

View: https://www.jasonrealestate.com.au/sale/vic/north

/tullamarine/residential/house/7330342

Jason Sassine 03 9338 6411

For full version visit the website

Disclaimer. Please note plans are indicative only and not drawn to exact scale. All dimensions are approximate. Potential buyers view the property in person.