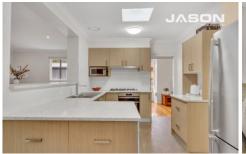

Well-designed for comfortable family living, the home comprises a formal lounge and dining room plus a casual living and meals area, with a central, updated kitchen servicing both. Three good-sized bedrooms with mirrored built-in robes and a family bathroom with separate shower, bath, and toilet complete the layout.