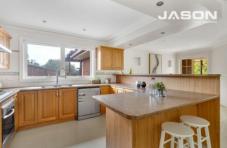

The generous, flowing floorplan offers lots of space for the family to spread out. It comprises an open plan kitchen, living, and meals area with a wood fireplace, a rumpus room, a formal lounge, five bedrooms with built-in robes, and a central, fully-tiled family bathroom with a separate toilet.