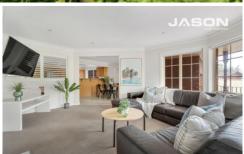

The generous, flowing floorplan offers lots of space for the family to spread out. It comprises an open plan kitchen, living, and meals area with a wood fireplace, a rumpus room, a formal lounge, five bedrooms with built-in robes, and a central, fully-tiled family bathroom with a separate toilet.