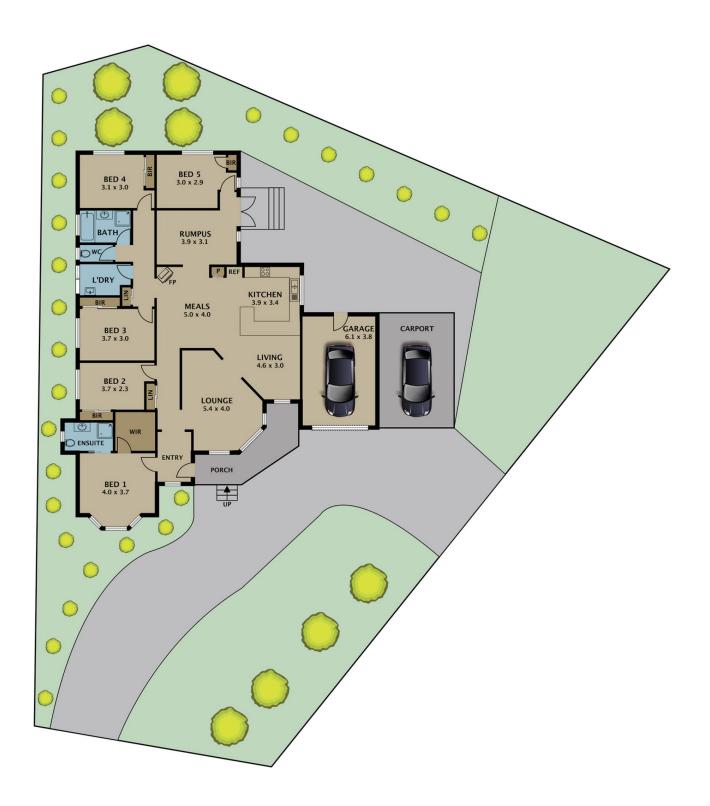

## 25 Glenmore Place GREENVALE VIC

Nestled at the end of a quiet court with a stunning parkland outlook directly in front, this spacious home is an exceptional opportunity to secure a property in this premier location. Sitting on an elevated 706m2 block, wake up every morning to serene leafy views and the sound of birds, not traffic.

The generous, flowing floorplan offers lots of space for the family to spread out. It comprises an open plan kitchen, living, and meals area with a wood fireplace, a rumpus room, a formal lounge, five bedrooms with built-in robes, and a central, fully-tiled family bathroom with a separate toilet.

The master bedroom is at the front of the home, giving

4 🚐 2 🖺 1 🖨

Type : House Land Size : 706 sqm

View: https://www.jasonrealestate.com.au/sale/vic/north/greenvale/residential/house/7330343

Jason Sassine 03 9338 6411