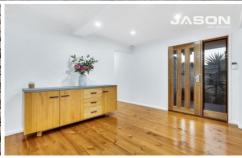

The open floorplan comprises a family and meals area upon entry, an L-shaped lounge and dining area, and a central kitchen. Three good-sized bedrooms with built-ins offer plenty of room for relaxation, with a fourth room that could be a bedroom or study. An elegantly appointed, fully tiled bathroom with a freestanding bath and separate toilet services the bedrooms, while the master enjoys an equally elegant, private ensuite.