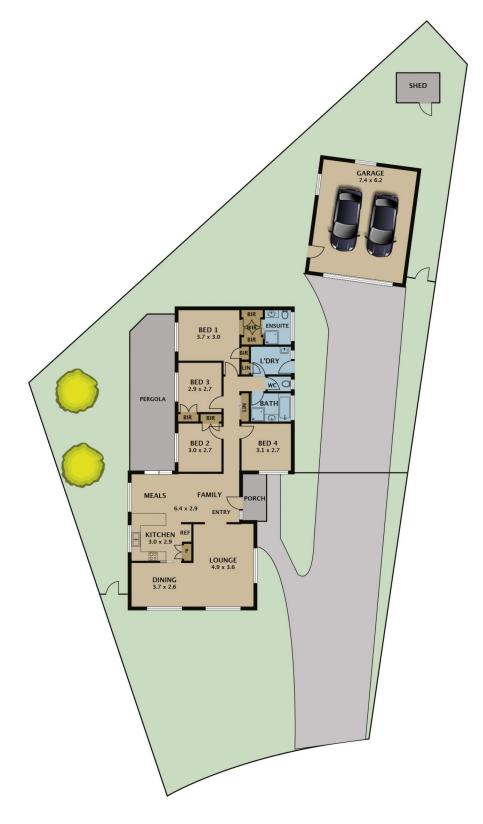

## 12 Chisholm Close GLADSTONE PARK VIC

Extensively renovated from the original, this classic brick home has been transformed into a stunning dream family home. Sitting on a generous block in a quiet court location and within walking distance of all amenities, this home really does tick all the boxes. Move in and start living - there's no work needed.

The open floorplan comprises a family and meals area upon entry, an L-shaped lounge and dining area, and a central kitchen. Three good-sized bedrooms with built-ins offer plenty of room for relaxation, with a fourth room that could be a bedroom or study. An elegantly appointed, fully tiled bathroom with a freestanding bath and separate toilet services the bedrooms, while the master enjoys an equally elegant, private ensuite.

4 🖰 2 🛱 2 🛱

Type: House

**View :** https://www.jasonrealestate.com.au/sale/vic/north/gladstone-park/residential/house/7330354

Jason Sassine 03 9338 6411

For full version visit the website

Disclaimer. Please note plans are indicative only and not drawn to exact scale. All dimensions are approximate. Potential buyers view the property in person.