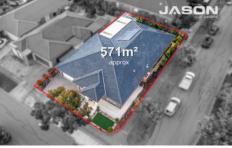

## 5 🗀 2 🔓 2 🖨

Type : House Land Size : 571 sqm

View : https://www.jasonrealestate.com.au/sale/vic

/north/craigieburn/residential/house/733035

8

Romeo Sassine 03 9338 6411

Disclaimer. Please note plans are indicative only and not drawn to exact scale. All dimensions are approximate. Potential buyers view the property in person.