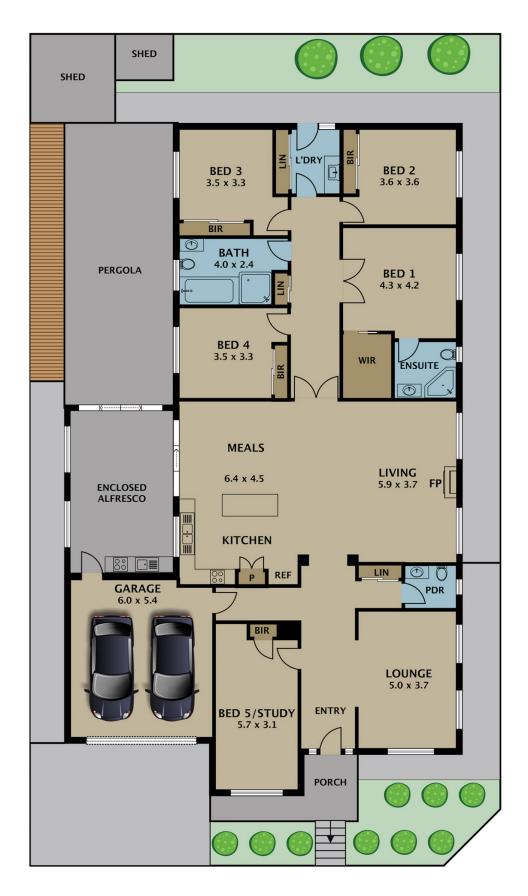

Feature-packed interior showcases 5 genuinely large bedrooms (all with BIRs, master with WIR & full ensuite), huge main family bathroom and family-sized laundry.

Truly setting the home apart are its multiple living zones including a light-filled lounge, and expansive open-plan huge meals and family area with built in gas jet master

## 5 🗀 2 🔓 2 🖨

Type : House Land Size : 571 sqm

View : https://www.jasonrealestate.com.au/sale/vic

/north/craigieburn/residential/house/733035

8

Romeo Sassine 03 9338 6411

Disclaimer. Please note plans are indicative only and not drawn to exact scale. All dimensions are approximate. Potential buyers view the property in person.