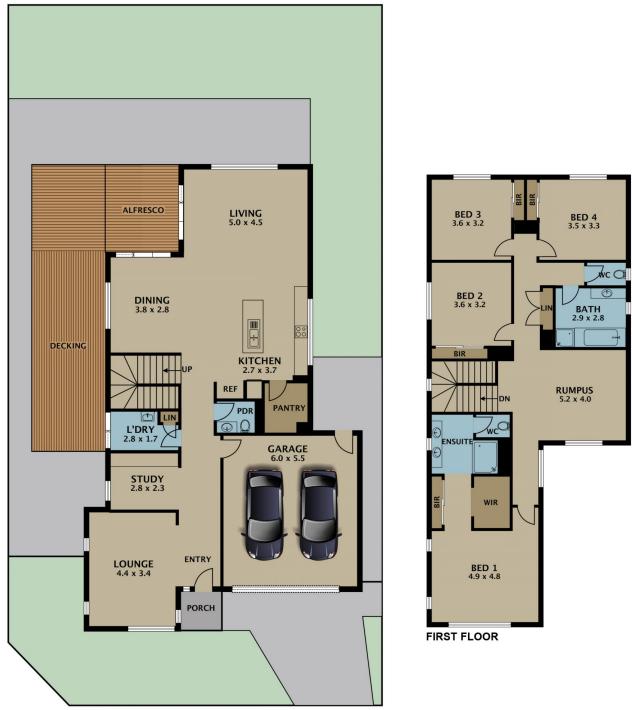

Offering two levels of sophisticated contemporary living, the home comprises an open plan living, dining and kitchen area, a separate formal lounge, a study, and an upstairs rumpus room, so the whole family has space to spread out. Accommodation consists of four good-sized bedrooms with built-in robes serviced by two bathrooms, including a master ensuite, and there is a downstairs powder room for guests.

Jason Sassine 03 9338 6411

For full version visit the website

https://www.jasonrealestate.com.au

GROUND FLOOR

Disclaimer. Please note plans are indicative only and not drawn to exact scale. All dimensions are approximate. Potential buyers view the property in person.