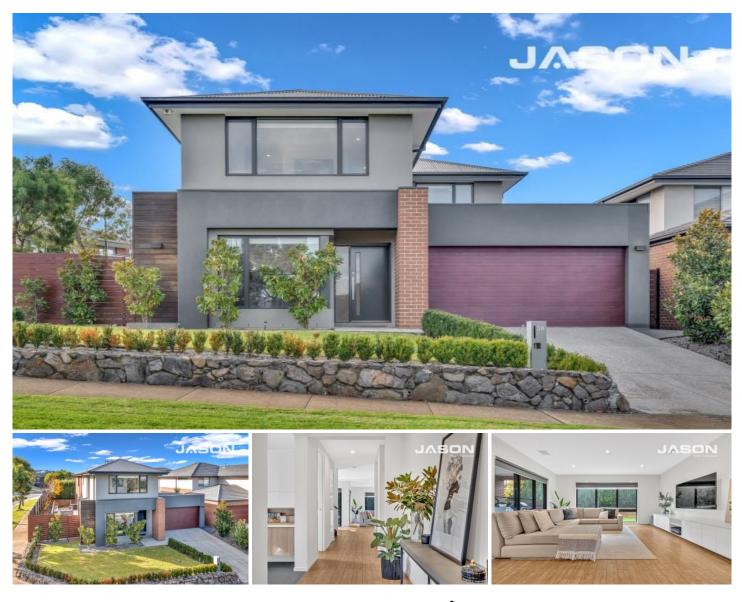

## **38 Bellini Drive GREENVALE VIC**

Nestled in the prestigious and sought-after Providence Estate in Greenvale, this beautifully presented family home showcases a versatile floorplan with multiple living and entertaining spaces to suit your family's needs.

Offering two levels of sophisticated contemporary living, the home comprises an open plan living, dining and kitchen area, a separate formal lounge, a study, and an upstairs rumpus room, so the whole family has space to spread out. Accommodation consists of four good-sized bedrooms with built-in robes serviced by two bathrooms, including a master ensuite, and there is a downstairs powder room for guests.

High ceilings and clean lines enhance the spaciousness,

## 4 🛤 2 🚔 2 🚘

| Туре      | : House      |
|-----------|--------------|
| Land Size | : 490 sqm    |
| View      | : https://ww |

: https://www.jasonrealestate.com.au/sale/vic /north/greenvale/residential/house/7330359