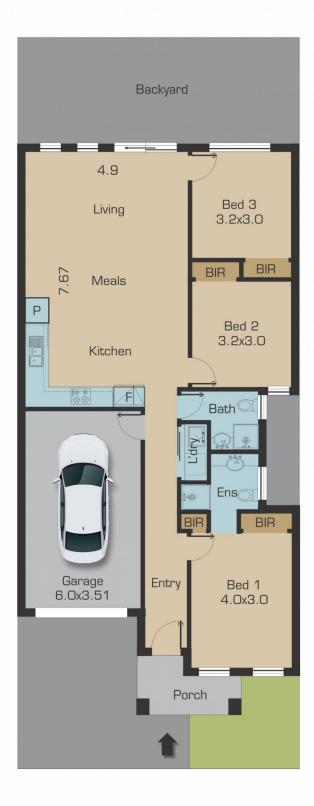

## 7 Martinshaw Road MICKLEHAM VIC

This impressive low maintenance modern home has a lot to offer, located in the Wood Estate. Only moments away from, Merrifield Shopping Centre, local parks, primary schools and secondary schools. It offers well designed and fully equipped open plan kitchen with stainless steel appliances and dishwasher. Overlooking the meals/family area with access to a good-sized courtyard. Three good size bedrooms all with BIR's, main with full ensuite. European laundry, bright central bathroom and remote garage door with internal access.

Other features include ducted heating, split system, audio visual intercom, alarm system, high ceilings and low maintenance gardening.

3 🚐 2 ⋤ 1 🖨

Type: House

**View :** https://www.jasonrealestate.com.au/sale/vic/north/mickleham/residential/house/7330360