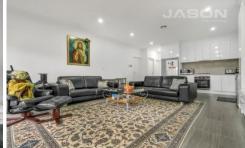

## 7 Martinshaw Road MICKLEHAM VIC

This impressive low maintenance modern home has a lot to offer, located in the Wood Estate. Only moments away from, Merrifield Shopping Centre, local parks, primary schools and secondary schools. It offers well designed and fully equipped open plan kitchen with stainless steel appliances and dishwasher. Overlooking the meals/family area with access to a good-sized courtyard. Three good size bedrooms all with BIR's, main with full ensuite. European laundry, bright central bathroom and remote garage door with internal access.

Other features include ducted heating, split system, audio visual intercom, alarm system, high ceilings and low maintenance gardening.

3 🚐 2 ⋤ 1 🖨

Type: House

**View :** https://www.jasonrealestate.com.au/sale/vic/north/mickleham/residential/house/7330360