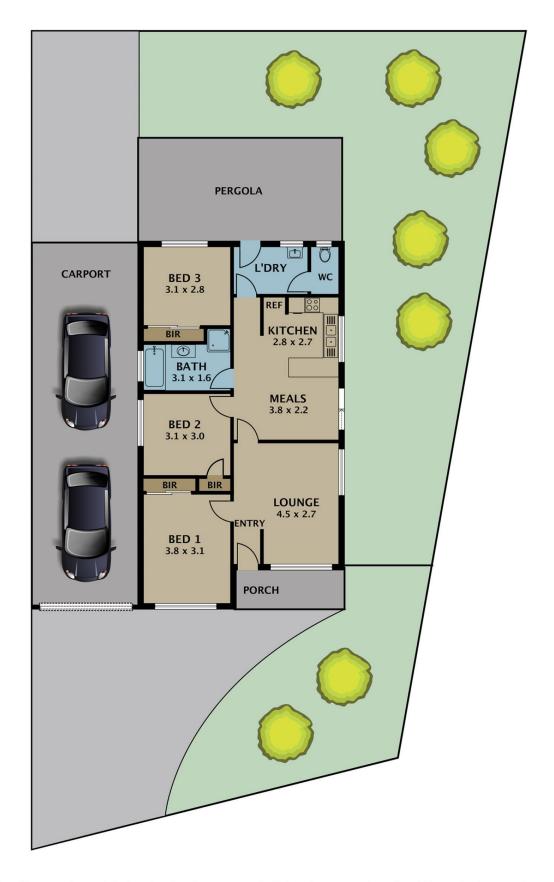

Located in a quiet cul-de-sac and finished to a great standard it offers a generously proportioned floorplan and sits on a whopping 392m2 (approx.) of your very own land.

This unit offers plenty of features including street frontage, its own garage, three great sized bedrooms and a location that allows you to throw away your car keys.

: 392 sam

: https://www.jasonrealestate.com.au/sale/vic /north/meadow-heights/residential/unit/7330 365

View

**Jason Sassine** 03 9338 6411

Disclaimer. Please note plans are indicative only and not drawn to exact scale. All dimensions are approximate. Potential buyers view the property in person.