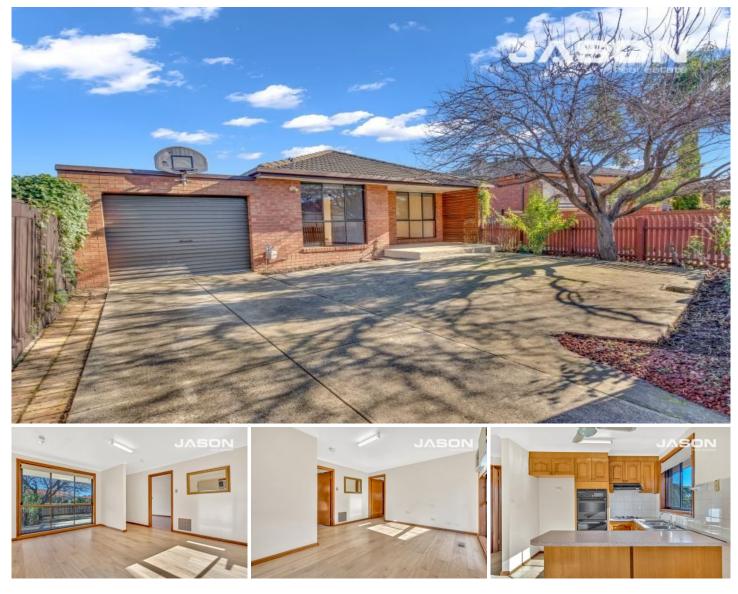

## 1/17 Nicholson Crescent MEADOW HEIGHTS VIC

An oasis of natural light. Both beautifully quiet and brilliantly convenient, this inviting classic home provides impressive, inviting proportions created to cater to family needs with minimum stress, maximum success.

Located in a quiet cul-de-sac and finished to a great standard it offers a generously proportioned floorplan and sits on a whopping 392m2 (approx.) of your very own land.

This unit offers plenty of features including street frontage, its own garage, three great sized bedrooms and a location that allows you to throw away your car keys.