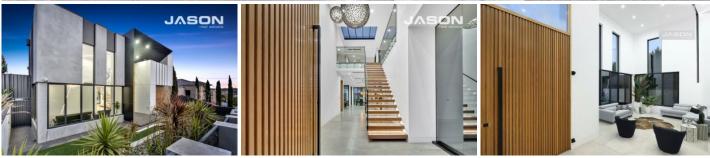

## 37 Helmsdale Crescent Greenvale VIC

From the striking facade with its commanding street presence to the palatial interior with luxury inclusions at every turn, this show stopping property, less than four years old, delivers a truly prestigious lifestyle.

Step into a world of distinction and refined decadence with soaring ceilings, full-height custom doors, and sophisticated contemporary styling. All you need for effortless entertaining awaits with an expansive open plan living area flowing seamlessly to the covered alfresco, a formal lounge with a full-height ceiling, and a separate games room, perfect for the pool table or as a home gym or teenage retreat. Impress your friends and enjoy a full cinematic experience in the privacy of your own home theatre room with tiered flooring.