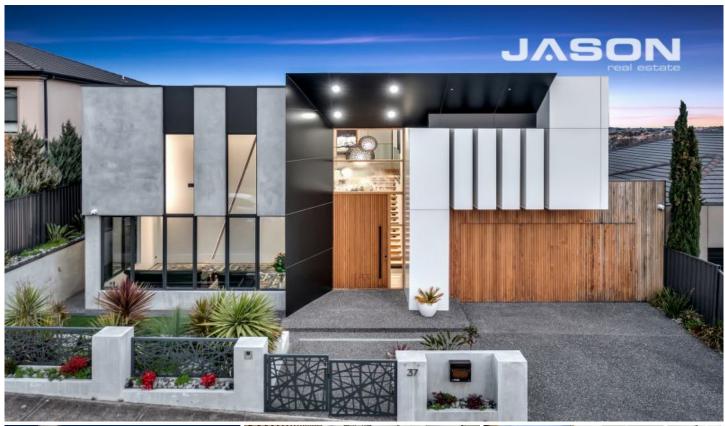

## 37 Helmsdale Crescent Greenvale VIC

From the striking facade with its commanding street presence to the palatial interior with luxury inclusions at every turn, this show stopping property, less than four years old, delivers a truly prestigious lifestyle.

Step into a world of distinction and refined decadence with soaring ceilings, full-height custom doors, and sophisticated contemporary styling. All you need for effortless entertaining awaits with an expansive open plan living area flowing seamlessly to the covered alfresco, a formal lounge with a full-height ceiling, and a separate games room, perfect for the pool table or as a home gym or teenage retreat. Impress your friends and enjoy a full cinematic experience in the privacy of your own home theatre room with tiered flooring.