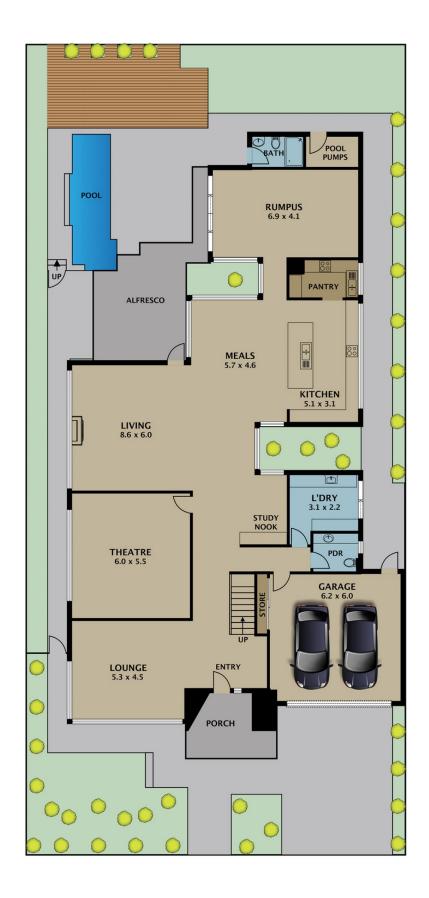

Step into a world of distinction and refined decadence with soaring ceilings, full-height custom doors, and sophisticated contemporary styling. All you need for effortless entertaining awaits with an expansive open plan living area flowing seamlessly to the covered alfresco, a formal lounge with a full-height ceiling, and a separate games room, perfect for the pool table or as a home gym or teenage retreat. Impress your friends and enjoy a full cinematic experience in the privacy of your own home theatre room with tiered flooring.

Disclaimer. Please note plans are indicative only and not drawn to exact scale. All dimensions are approximate. Potential buyers view the property in person.

Disclaimer. Please note plans are indicative only and not drawn to exact scale. All dimensions are approximate. Potential buyers view the property in person.