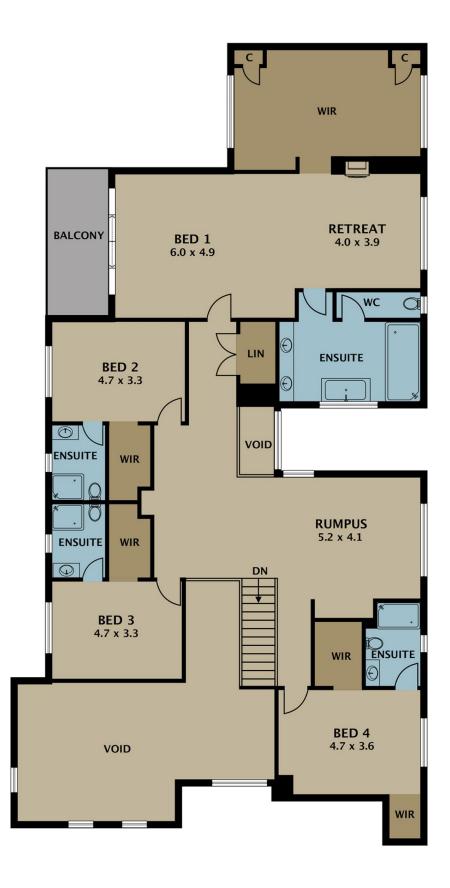

Step into a world of distinction and refined decadence with soaring ceilings, full-height custom doors, and sophisticated contemporary styling. All you need for effortless entertaining awaits with an expansive open plan living area flowing seamlessly to the covered alfresco, a formal lounge with a full-height ceiling, and a separate games room, perfect for the pool table or as a home gym or teenage retreat. Impress your friends and enjoy a full cinematic experience in the privacy of your own home theatre room with tiered flooring.

Disclaimer. Please note plans are indicative only and not drawn to exact scale. All dimensions are approximate. Potential buyers view the property in person.

Disclaimer. Please note plans are indicative only and not drawn to exact scale. All dimensions are approximate. Potential buyers view the property in person.