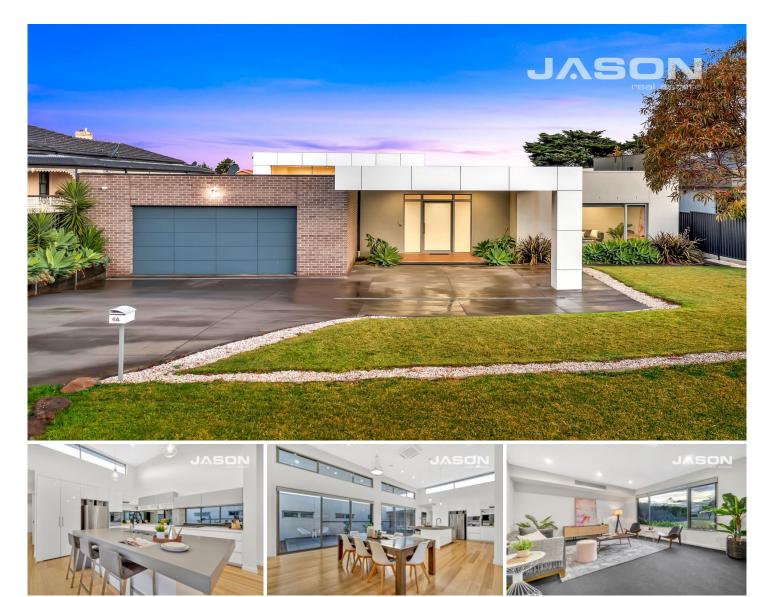

### 6A Bridlington Drive GREENVALE VIC

Every once in a while, you come across a home that redefines contemporary living. With approximately 60 square metres of stylish, ultra-modern living space wrapped around a central courtyard with a pool, this is a home that sets a new standard.

An entertainer's delight, there's an abundance of living and entertaining zones, including a formal lounge, casual living room, a spacious open plan kitchen and dining area with double sliding doors opening to the courtyard for seamless indoor and outdoor living.

The media room is the perfect spot for family movie night, or you can reimagine this space into a kid's rumpus room or music room. A games room opens onto the yard where