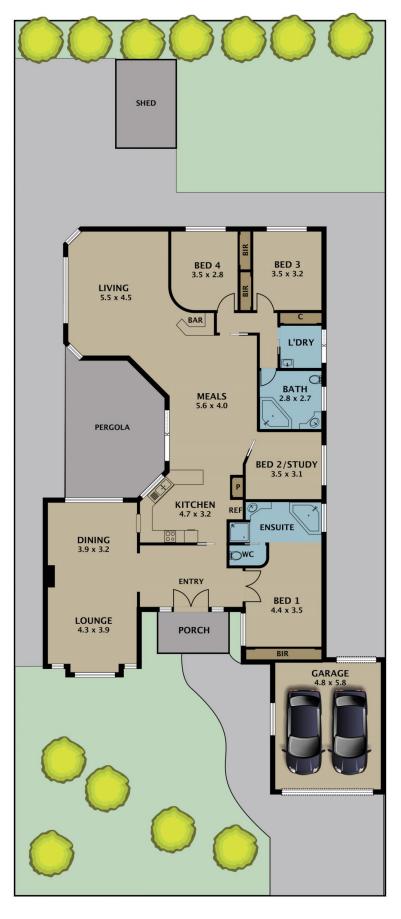

Completing the layout are four good-sized bedrooms, three with built-in robes and a fourth that could be used as a study, and a family bathroom. Parents will love the segregated and private main bedroom with an ensuite that also boasts an indulgent corner spa bath, perfect for unwinding in after a long day.

## 32 Willowbank Way Attwood

Disclaimer. Please note plans are indicative only and not drawn to exact scale. All dimensions are approximate. Potential buyers view the property in person.