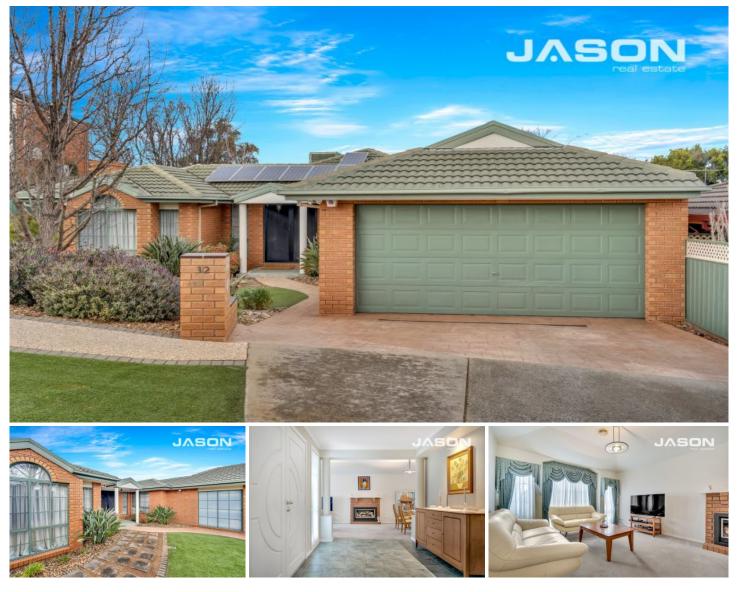

## 32 Willowbank Way ATTWOOD VIC

Nestled amongst gardens in a quality neighbourhood is this impeccably kept family home, offering an abundance of living and entertaining space inside and out.

The spacious floorplan has lots of room for growing families to spread out and includes an open plan living, meals and central kitchen area flowing to the light-filled formal lounge and dining room.

Completing the layout are four good-sized bedrooms, three with built-in robes and a fourth that could be used as a study, and a family bathroom. Parents will love the segregated and private main bedroom with an ensuite that also boasts an indulgent corner spa bath, perfect for unwinding in after a long day.

## 4 🛤 2 🚔 2 🚔

| I | уре |    | : | House |
|---|-----|----|---|-------|
|   | I   | 0: | _ | 000   |

Land Size : 650 sqm

: https://www.jasonrealestate.com.au/sale/vic /north/attwood/residential/house/7330378