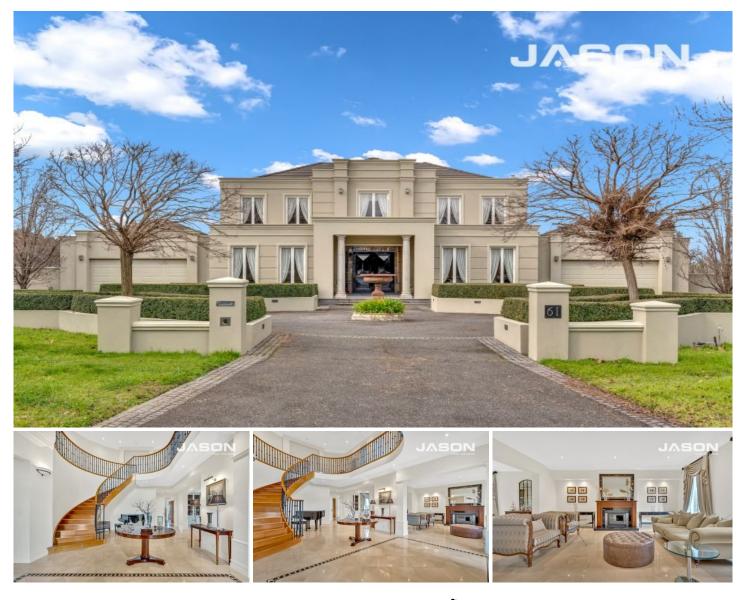

## 61 Haddington Crescent GREENVALE VIC

Timelessly elegant and grand in proportion, this magnificent Georgian design home set on one acre of beautifully landscaped grounds is in a class of its own.

A grand foyer with soaring ceilings and marble floors greets you, leading you to the elegant formal lounge with fireplace and formal dining room, ideal for hosting lavish dinner parties.

For more casual living and entertaining, you have the light-filled family room, also with a fireplace to keep the room cosy in winter, a separate rumpus/games room with bar, and the huge casual dining area that extends to the covered entertaining area overlooking the gorgeous formal gardens.

## 4 🛤 2 🚰 4 🚘

| T | ype |    | 1 | House    |
|---|-----|----|---|----------|
|   | and | C: |   | 1000 000 |

Land Size : 4000 sqm

: https://www.jasonrealestate.com.au/sale/vic /north/greenvale/residential/house/7330380