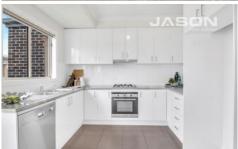

The well-designed floorplan comprises an open plan living, dining and kitchen area and a downstairs bedroom that could be great as a home office space. Upstairs are two further bedrooms serviced by a two-way bathroom with a bath and shower, his and hers sinks, and a separate toilet. The main bedroom boasts a walk-through robe and balcony overlooking the parklands beyond. High ceilings, a fresh colour palette, and abundant natural light make this