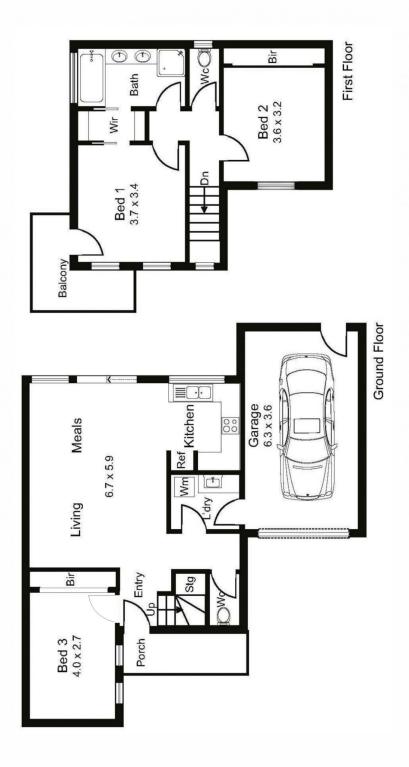

## 6/11 Birch Avenue TULLAMARINE VIC

Modern style and comfort, exceptional convenience, and park views - you get all this and more with this beautifully presented townhome in Tullamarine. The property is ideal for first home buyers, professionals, or investors looking for a low-maintenance property in a tightly held area with plenty of demand.

The well-designed floorplan comprises an open plan living, dining and kitchen area and a downstairs bedroom that could be great as a home office space. Upstairs are two further bedrooms serviced by a two-way bathroom with a bath and shower, his and hers sinks, and a separate toilet. The main bedroom boasts a walk-through robe and balcony overlooking the parklands beyond. High ceilings, a fresh colour palette, and abundant natural light make this

Disclaimer: Please note floor plans are indicative only not drawn to exact scale. All dimensions are approximate. Potential buyers should view the property in person.