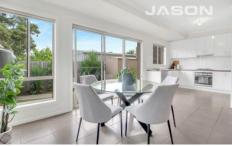

The well-designed floorplan comprises an open plan living, dining and kitchen area and a downstairs bedroom that could be great as a home office space. Upstairs are two further bedrooms serviced by a two-way bathroom with a bath and shower, his and hers sinks, and a separate toilet. The main bedroom boasts a walk-through robe and balcony overlooking the parklands beyond. High ceilings, a fresh colour palette, and abundant natural light make this