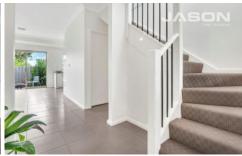

The well-designed floorplan comprises an open plan living, dining and kitchen area and a downstairs bedroom that could be great as a home office space. Upstairs are two further bedrooms serviced by a two-way bathroom with a bath and shower, his and hers sinks, and a separate toilet. The main bedroom boasts a walk-through robe and balcony overlooking the parklands beyond. High ceilings, a fresh colour palette, and abundant natural light make this