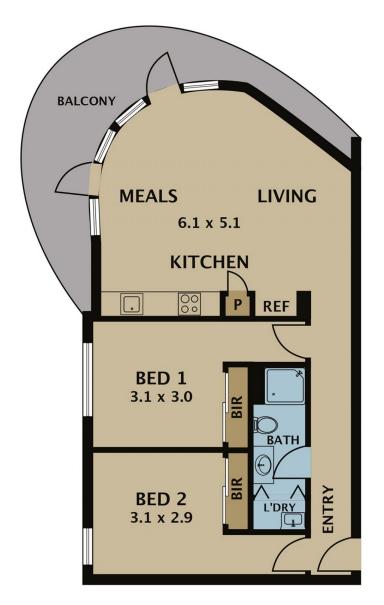

## 302/8 Webb Road Airport West VIC

Occupying a prime position with a grand terrace, this modern apartment offers stylish, low-maintenance living in a convenient urban location.

With approximately 85m2 of a combined living and terrace space, the apartment comprises two good-sized light-filled bedrooms with built-in robes, a bathroom with European laundry, and an open plan living, dining, and kitchen area opening to the west-facing balcony. 180 degrees of full-size picture windows allow the light to stream into the living area, and the balcony is the perfect spot to watch the sunset as you enjoy a drink and dinner after work.

Quality modern finishes and fittings throughout ensure style and comfort, including beautiful oak timber flooring, stone

2 📭 1 🖺 1 🖨

Type : Apartment Building Size : 85 sqm

View : https://www.jasonrealestate.com.au/sale /vic/north/airport-west/residential/apartm

ent/7330385

Jason Sassine 03 9338 6411

For full version visit the website

85m2 approx.

Disclaimer. Please note plans are indicative only and not drawn to exact scale. All dimensions are approximate. Potential buyers view the property in person.