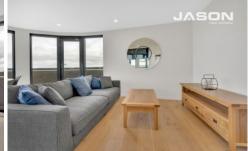

## 302/8 Webb Road Airport West VIC

Occupying a prime position with a grand terrace, this modern apartment offers stylish, low-maintenance living in a convenient urban location.

With approximately 85m2 of a combined living and terrace space, the apartment comprises two good-sized light-filled bedrooms with built-in robes, a bathroom with European laundry, and an open plan living, dining, and kitchen area opening to the west-facing balcony. 180 degrees of full-size picture windows allow the light to stream into the living area, and the balcony is the perfect spot to watch the sunset as you enjoy a drink and dinner after work.

Quality modern finishes and fittings throughout ensure style and comfort, including beautiful oak timber flooring, stone

2 📭 1 🖺 1 🖨

Type : Apartment Building Size : 85 sqm

View : https://www.jasonrealestate.com.au/sale /vic/north/airport-west/residential/apartm